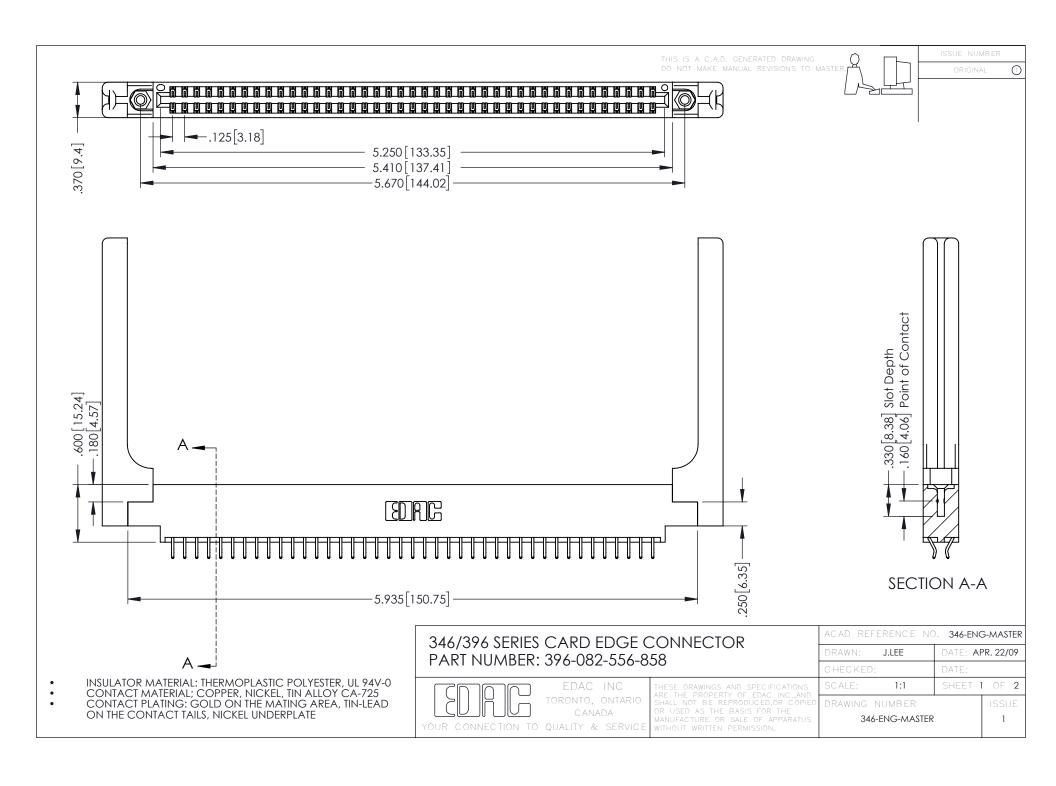

**Contact Code 555** 

**Contact Code 556** 

INSULATOR MATERIAL: THERMOPLASTIC POLYESTER, UL 94V-0 CONTACT MATERIAL; COPPER, NICKEL, TIN ALLOY CA-725

CONTACT PLATING: GOLD ON THE MATING AREA, TIN-LEAD ON THE CONTACT TAILS, NICKEL UNDERPLATE

## 346/396 SERIES CARD EDGE CONNECTOR CONTACT CODE 555,556,558,559,560 DIMENSIONS

YOUR CONNECTION TO QUALITY & SERVICE

|   | ACAD REFERENCE NO. 346-ENG-MASTER |                  |
|---|-----------------------------------|------------------|
|   | DRAWN: J.LEE                      | DATE: APR. 22/09 |
|   | CHECKED:                          | DATE:            |
|   | SCALE: 1:1                        | SHEET 2 OF 2     |
| D | DRAWING NUMBER                    | ISSUE            |

346-ENG-MASTER