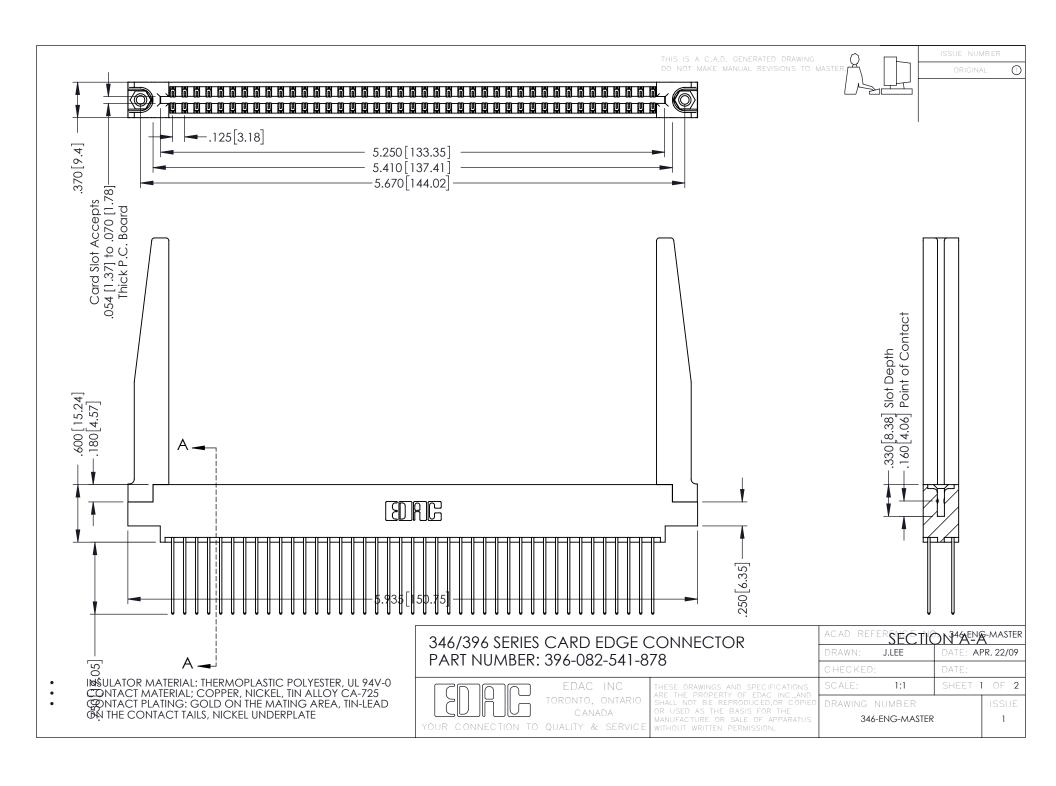

**Contact Code 555** 

**Contact Code 556** 

INSULATOR MATERIAL: THERMOPLASTIC POLYESTER, UL 94V-0 CONTACT MATERIAL; COPPER, NICKEL, TIN ALLOY CA-725

CONTACT PLATING: GOLD ON THE MATING AREA, TIN-LEAD ON THE CONTACT TAILS, NICKEL UNDERPLATE

## 346/396 SERIES CARD EDGE CONNECTOR CONTACT CODE 555,556,558,559,560 DIMENSIONS

YOUR CONNECTION TO QUALITY & SERVICE

|   | ACAD REFERENCE NO. 346-ENG-MASTER |                  |
|---|-----------------------------------|------------------|
|   | DRAWN: J.LEE                      | DATE: APR. 22/09 |
|   | CHECKED:                          | DATE:            |
|   | SCALE: 1:1                        | SHEET 2 OF 2     |
| D | DRAWING NUMBER                    | ISSUE            |

346-ENG-MASTER