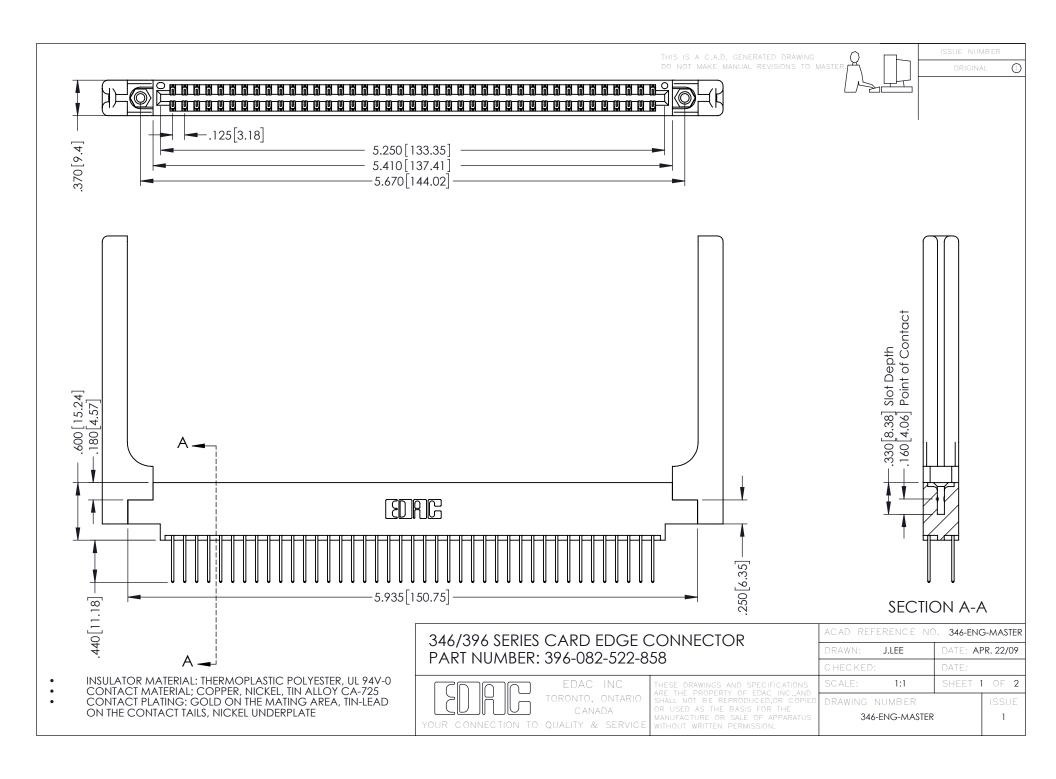

**Contact Code 555** 

**Contact Code 556** 

INSULATOR MATERIAL: THERMOPLASTIC POLYESTER, UL 94V-0 CONTACT MATERIAL; COPPER, NICKEL, TIN ALLOY CA-725

CONTACT PLATING: GOLD ON THE MATING AREA, TIN-LEAD ON THE CONTACT TAILS, NICKEL UNDERPLATE

## 346/396 SERIES CARD EDGE CONNECTOR CONTACT CODE 555,556,558,559,560 DIMENSIONS

YOUR CONNECTION TO QUALITY & SERVICE

|   | ACAD REFERENCE NO. 346-ENG-MASTER |                         |
|---|-----------------------------------|-------------------------|
|   | DRAWN: J.LEE                      | DATE: <b>APR. 22/09</b> |
|   | CHECKED:                          | DATE:                   |
|   | SCALE: 1:1                        | SHEET 2 OF 2            |
| D | DRAWING NUMBER                    | ISSUE                   |