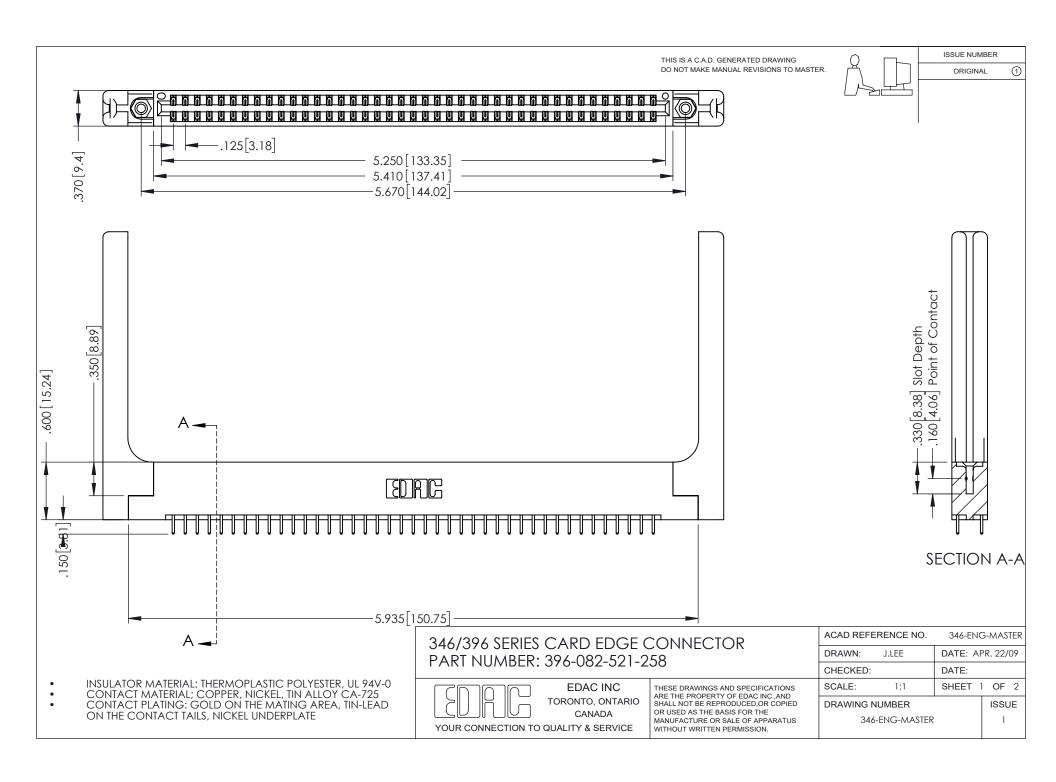

## **Contact Code 556**

INSULATOR MATERIAL: THERMOPLASTIC POLYESTER, UL 94V-0 CONTACT MATERIAL; COPPER, NICKEL, TIN ALLOY CA-725 CONTACT PLATING: GOLD ON THE MATING AREA, TIN-LEAD

ON THE CONTACT TAILS, NICKEL UNDERPLATE

## 346/396 SERIES CARD EDGE CONNECTOR CONTACT CODE 555,556,558,559,560 DIMENSIONS

YOUR CONNECTION TO QUALITY & SERVICE

**EDAC INC** TORONTO, ONTARIO CANADA

THESE DRAWINGS AND SPECIFICATIONS ARE THE PROPERTY OF EDAC INC.,AND SHALL NOT BE REPRODUCED, OR COPIED OR USED AS THE BASIS FOR THE MANUFACTURE OR SALE OF APPARATUS WITHOUT WRITTEN PERMISSION.