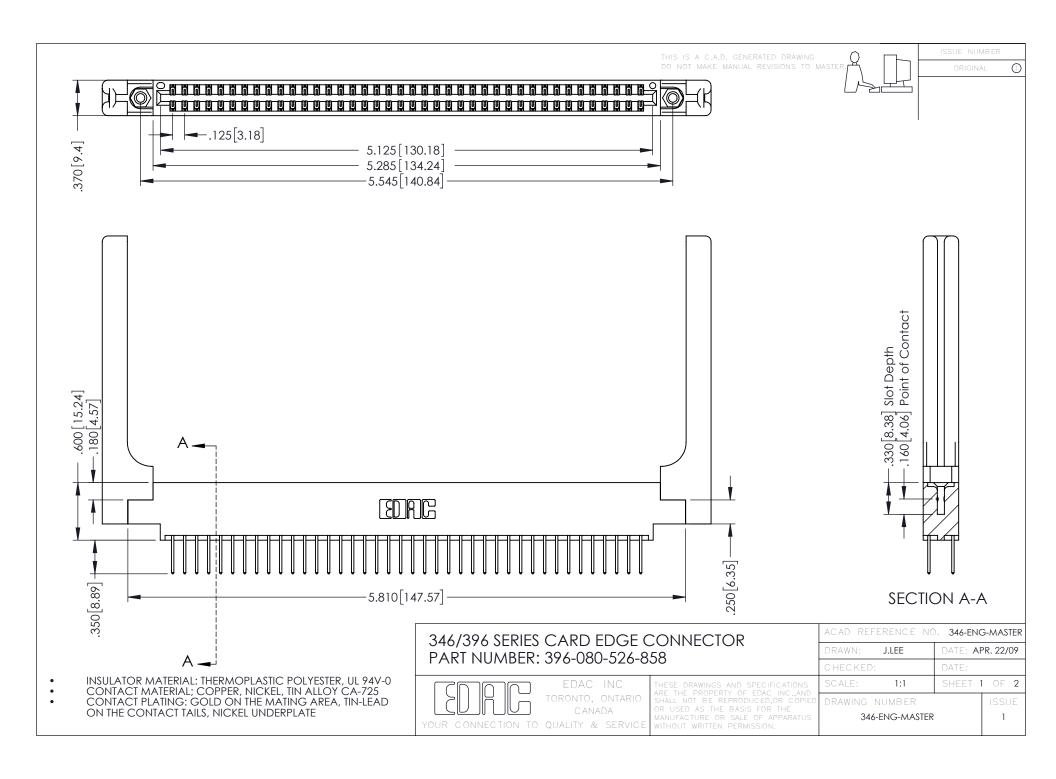

**Contact Code 555** 

**Contact Code 556** 

INSULATOR MATERIAL: THERMOPLASTIC POLYESTER, UL 94V-0 CONTACT MATERIAL; COPPER, NICKEL, TIN ALLOY CA-725

CONTACT PLATING: GOLD ON THE MATING AREA, TIN-LEAD ON THE CONTACT TAILS, NICKEL UNDERPLATE

## 346/396 SERIES CARD EDGE CONNECTOR CONTACT CODE 555,556,558,559,560 DIMENSIONS

YOUR CONNECTION TO QUALITY & SERVICE

|   | ACAD REFERENCE NO. 346-ENG-MASTER |                  |
|---|-----------------------------------|------------------|
|   | DRAWN: J.LEE                      | DATE: APR. 22/09 |
|   | CHECKED:                          | DATE:            |
|   | SCALE: 1:1                        | SHEET 2 OF 2     |
| D | DRAWING NUMBER                    | ISSUE            |

346-ENG-MASTER