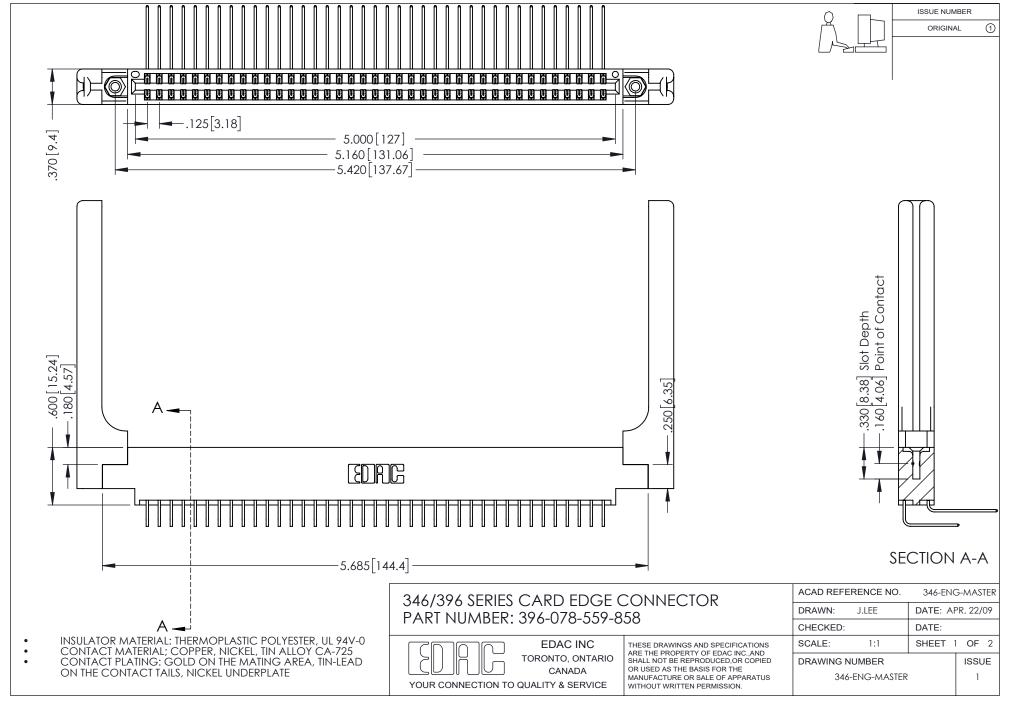

## **Contact Code 556**

INSULATOR MATERIAL: THERMOPLASTIC POLYESTER, UL 94V-0 CONTACT MATERIAL; COPPER, NICKEL, TIN ALLOY CA-725 CONTACT PLATING: GOLD ON THE MATING AREA, TIN-LEAD

ON THE CONTACT TAILS, NICKEL UNDERPLATE

## 346/396 SERIES CARD EDGE CONNECTOR CONTACT CODE 555,556,558,559,560 DIMENSIONS

YOUR CONNECTION TO QUALITY & SERVICE

**EDAC INC** TORONTO, ONTARIO CANADA

THESE DRAWINGS AND SPECIFICATIONS ARE THE PROPERTY OF EDAC INC.,AND SHALL NOT BE REPRODUCED, OR COPIED OR USED AS THE BASIS FOR THE MANUFACTURE OR SALE OF APPARATUS WITHOUT WRITTEN PERMISSION.