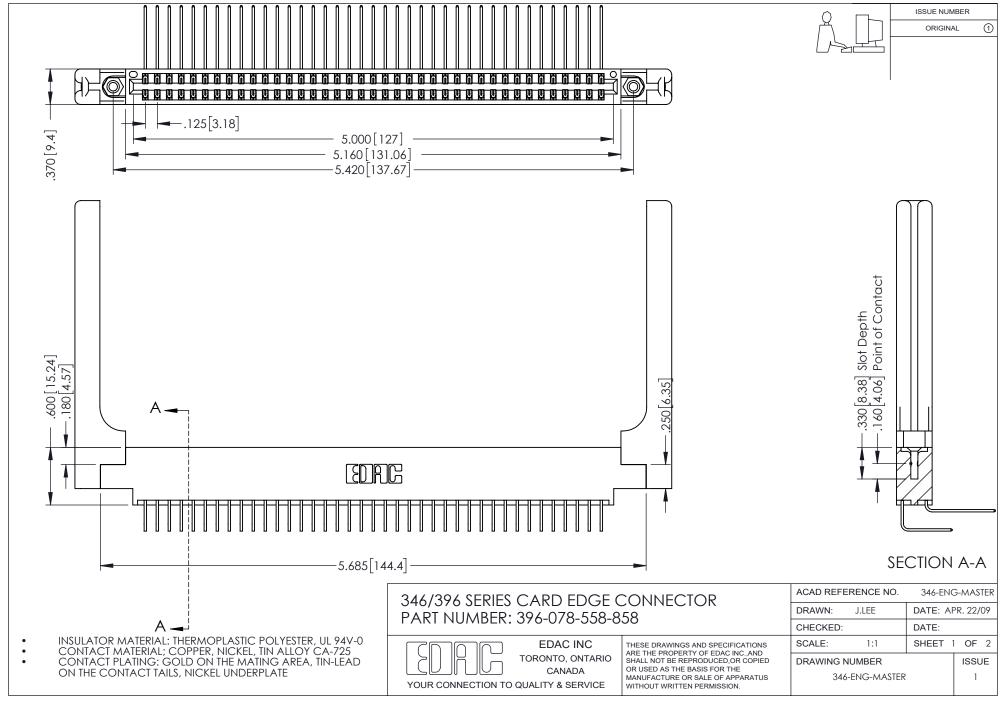

## **Contact Code 556**

INSULATOR MATERIAL: THERMOPLASTIC POLYESTER, UL 94V-0 CONTACT MATERIAL; COPPER, NICKEL, TIN ALLOY CA-725 CONTACT PLATING: GOLD ON THE MATING AREA, TIN-LEAD

ON THE CONTACT TAILS, NICKEL UNDERPLATE

## 346/396 SERIES CARD EDGE CONNECTOR CONTACT CODE 555,556,558,559,560 DIMENSIONS

YOUR CONNECTION TO QUALITY & SERVICE

**EDAC INC** TORONTO, ONTARIO CANADA

THESE DRAWINGS AND SPECIFICATIONS ARE THE PROPERTY OF EDAC INC.,AND SHALL NOT BE REPRODUCED, OR COPIED OR USED AS THE BASIS FOR THE MANUFACTURE OR SALE OF APPARATUS WITHOUT WRITTEN PERMISSION.