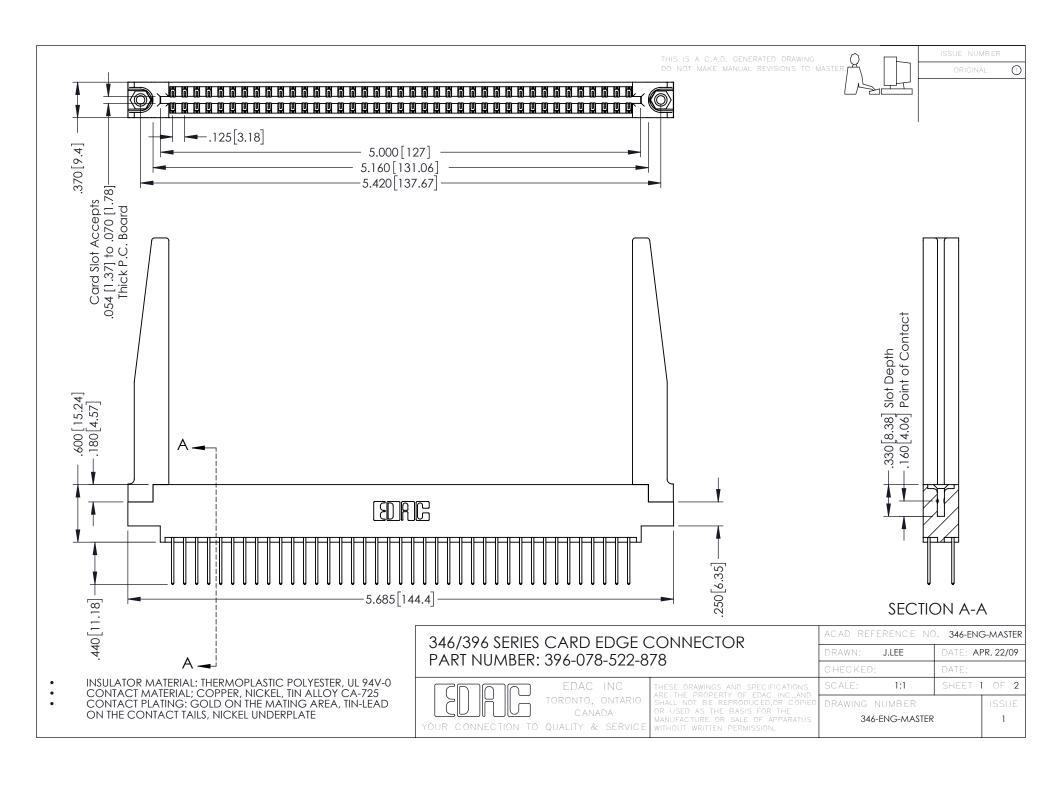

**Contact Code 555** 

**Contact Code 556** 

INSULATOR MATERIAL: THERMOPLASTIC POLYESTER, UL 94V-0 CONTACT MATERIAL; COPPER, NICKEL, TIN ALLOY CA-725

CONTACT PLATING: GOLD ON THE MATING AREA, TIN-LEAD ON THE CONTACT TAILS, NICKEL UNDERPLATE

## 346/396 SERIES CARD EDGE CONNECTOR CONTACT CODE 555,556,558,559,560 DIMENSIONS

YOUR CONNECTION TO QUALITY & SERVICE

|   | ACAD REFERENCE NO. 346-ENG-MASTER |                  |
|---|-----------------------------------|------------------|
|   | DRAWN: J.LEE                      | DATE: APR. 22/09 |
|   | CHECKED:                          | DATE:            |
|   | SCALE: 1:1                        | SHEET 2 OF 2     |
| D | DRAWING NUMBER                    | ISSUE            |