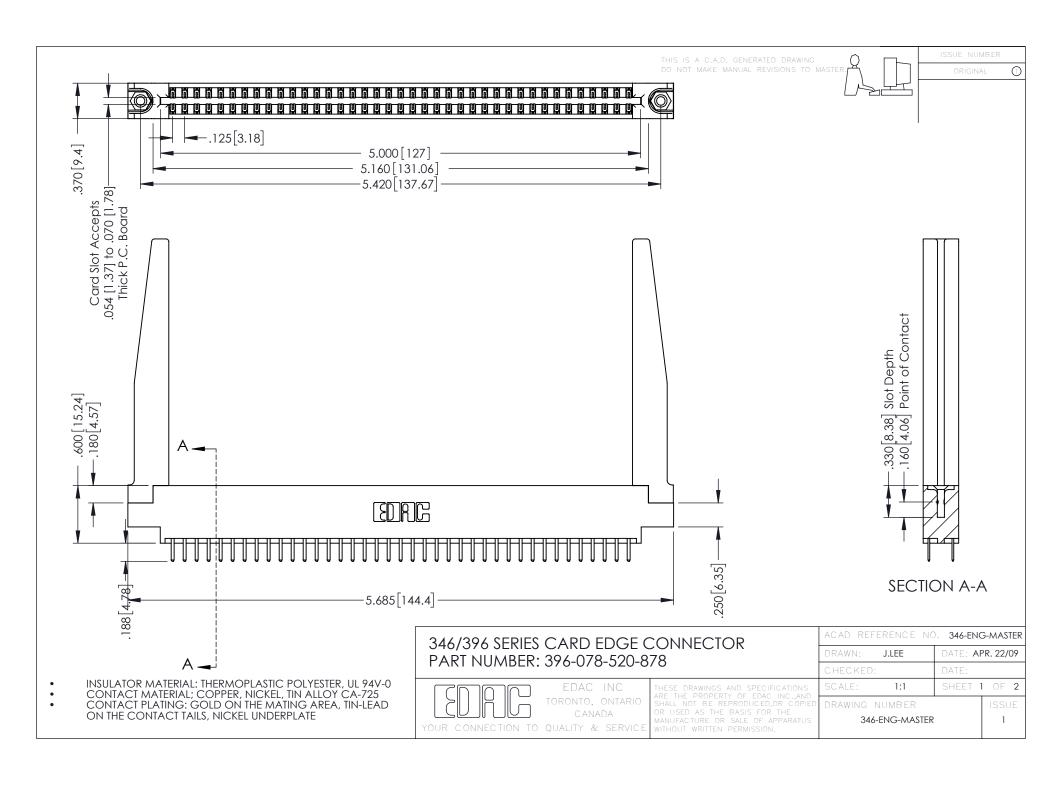

**Contact Code 555** 

**Contact Code 556** 

INSULATOR MATERIAL: THERMOPLASTIC POLYESTER, UL 94V-0 CONTACT MATERIAL; COPPER, NICKEL, TIN ALLOY CA-725

CONTACT PLATING: GOLD ON THE MATING AREA, TIN-LEAD ON THE CONTACT TAILS, NICKEL UNDERPLATE

## 346/396 SERIES CARD EDGE CONNECTOR CONTACT CODE 555,556,558,559,560 DIMENSIONS

YOUR CONNECTION TO QUALITY & SERVICE

|   | ACAD REFERENCE NO. 346-ENG-MASTER |                  |
|---|-----------------------------------|------------------|
|   | DRAWN: J.LEE                      | DATE: APR. 22/09 |
|   | CHECKED:                          | DATE:            |
|   | SCALE: 1:1                        | SHEET 2 OF 2     |
| D | DRAWING NUMBER                    | ISSUE            |

346-ENG-MASTER