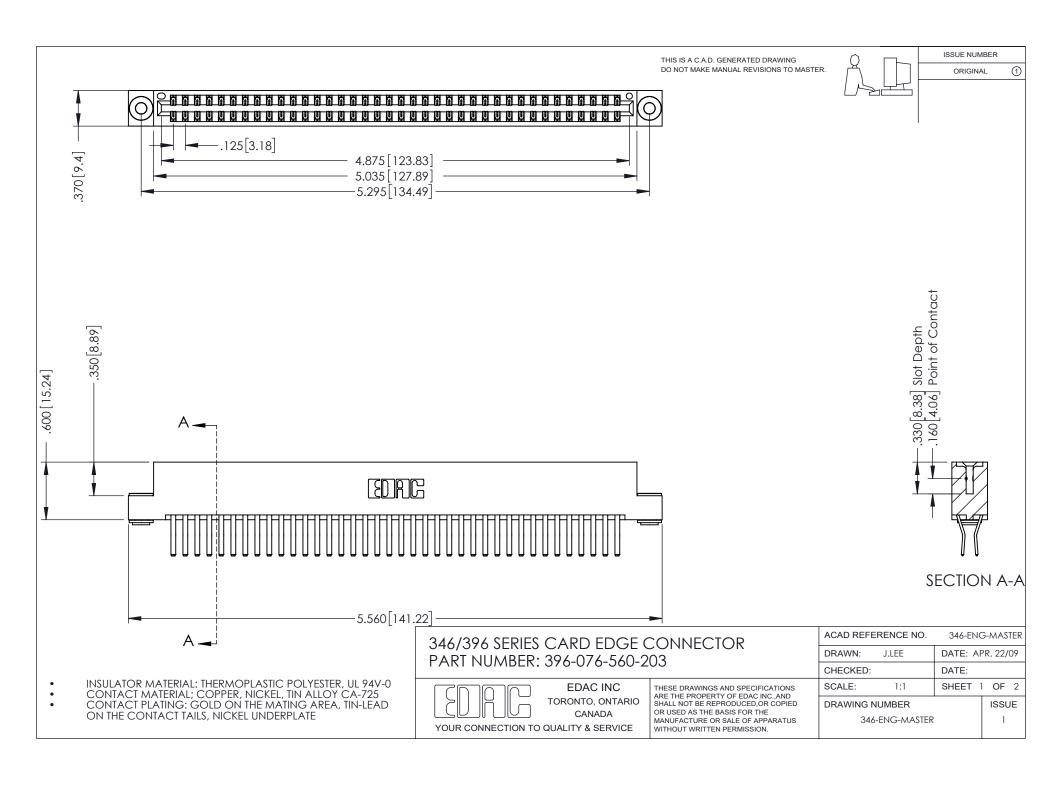

ISSUE NUMBER ORIGINAL 1

DO NOT MAKE MANUAL REVISIONS TO MASTER.

## **Contact Code 556**

INSULATOR MATERIAL: THERMOPLASTIC POLYESTER, UL 94V-0 CONTACT MATERIAL; COPPER, NICKEL, TIN ALLOY CA-725 CONTACT PLATING: GOLD ON THE MATING AREA, TIN-LEAD

ON THE CONTACT TAILS, NICKEL UNDERPLATE

## 346/396 SERIES CARD EDGE CONNECTOR CONTACT CODE 555,556,558,559,560 DIMENSIONS

YOUR CONNECTION TO QUALITY & SERVICE

**EDAC INC** TORONTO, ONTARIO CANADA

THESE DRAWINGS AND SPECIFICATIONS ARE THE PROPERTY OF EDAC INC.,AND SHALL NOT BE REPRODUCED, OR COPIED OR USED AS THE BASIS FOR THE MANUFACTURE OR SALE OF APPARATUS WITHOUT WRITTEN PERMISSION.

|   | ACAD REFERENCE NO. | 346-ENG-MASTER   |
|---|--------------------|------------------|
|   | DRAWN: J.LEE       | DATE: APR. 22/09 |
| • | CHECKED:           | DATE:            |
|   | SCALE: 1:1         | SHEET 2 OF 2     |
|   | DRAWING NUMBER     | ISSUE            |
|   | 346-ENG-MASTER     | 1                |