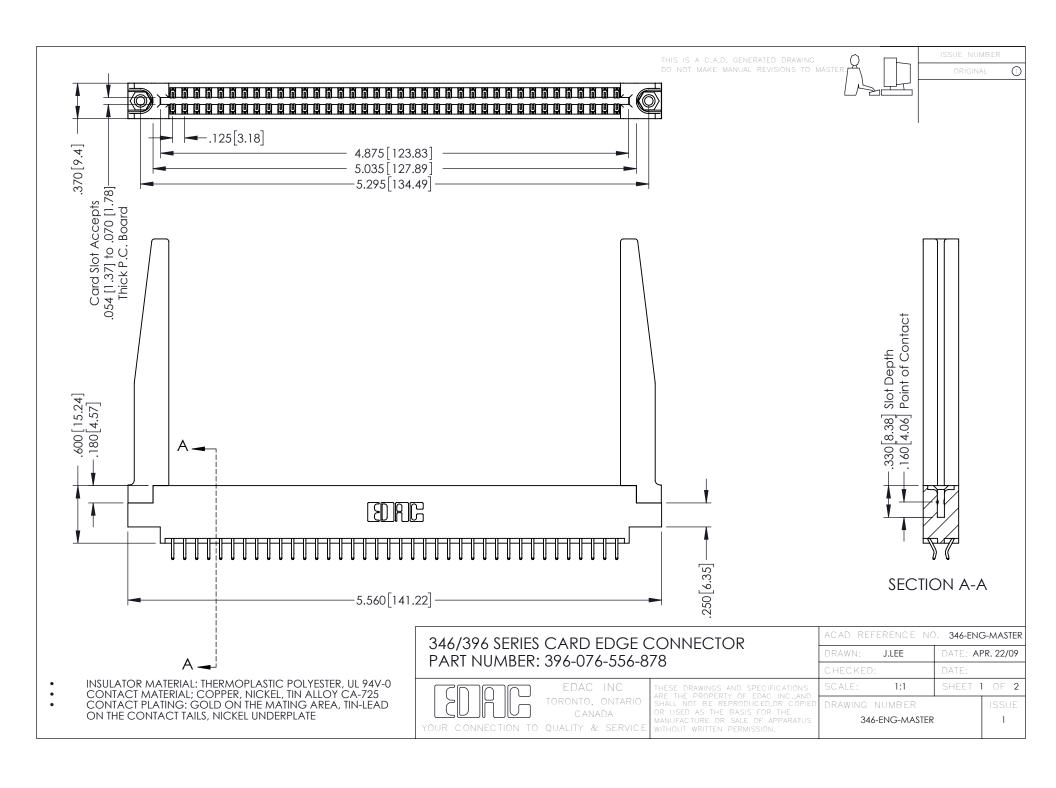

**Contact Code 555** 

**Contact Code 556** 

INSULATOR MATERIAL: THERMOPLASTIC POLYESTER, UL 94V-0 CONTACT MATERIAL; COPPER, NICKEL, TIN ALLOY CA-725

CONTACT PLATING: GOLD ON THE MATING AREA, TIN-LEAD ON THE CONTACT TAILS, NICKEL UNDERPLATE

## 346/396 SERIES CARD EDGE CONNECTOR CONTACT CODE 555,556,558,559,560 DIMENSIONS

YOUR CONNECTION TO QUALITY & SERVICE

|   | ACAD REFERENCE NO. 346-ENG-MASTER |                  |
|---|-----------------------------------|------------------|
|   | DRAWN: J.LEE                      | DATE: APR. 22/09 |
|   | CHECKED:                          | DATE:            |
|   | SCALE: 1:1                        | SHEET 2 OF 2     |
| D | DRAWING NUMBER                    | ISSUE            |

346-ENG-MASTER