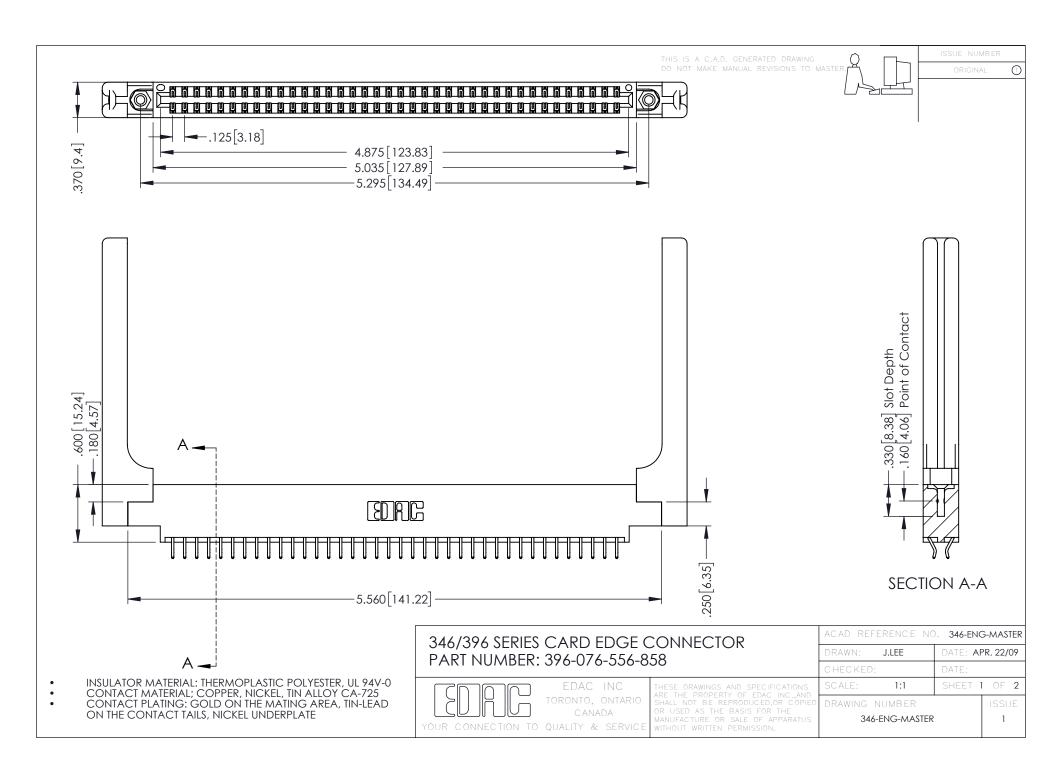

**Contact Code 555** 

**Contact Code 556** 

INSULATOR MATERIAL: THERMOPLASTIC POLYESTER, UL 94V-0 CONTACT MATERIAL; COPPER, NICKEL, TIN ALLOY CA-725

CONTACT PLATING: GOLD ON THE MATING AREA, TIN-LEAD ON THE CONTACT TAILS, NICKEL UNDERPLATE

## 346/396 SERIES CARD EDGE CONNECTOR CONTACT CODE 555,556,558,559,560 DIMENSIONS

YOUR CONNECTION TO QUALITY & SERVICE

|   | ACAD REFERENCE NO. 346-ENG-MASTER |                  |
|---|-----------------------------------|------------------|
|   | DRAWN: J.LEE                      | DATE: APR. 22/09 |
|   | CHECKED:                          | DATE:            |
|   | SCALE: 1:1                        | SHEET 2 OF 2     |
| D | DRAWING NUMBER                    | ISSUE            |

346-ENG-MASTER