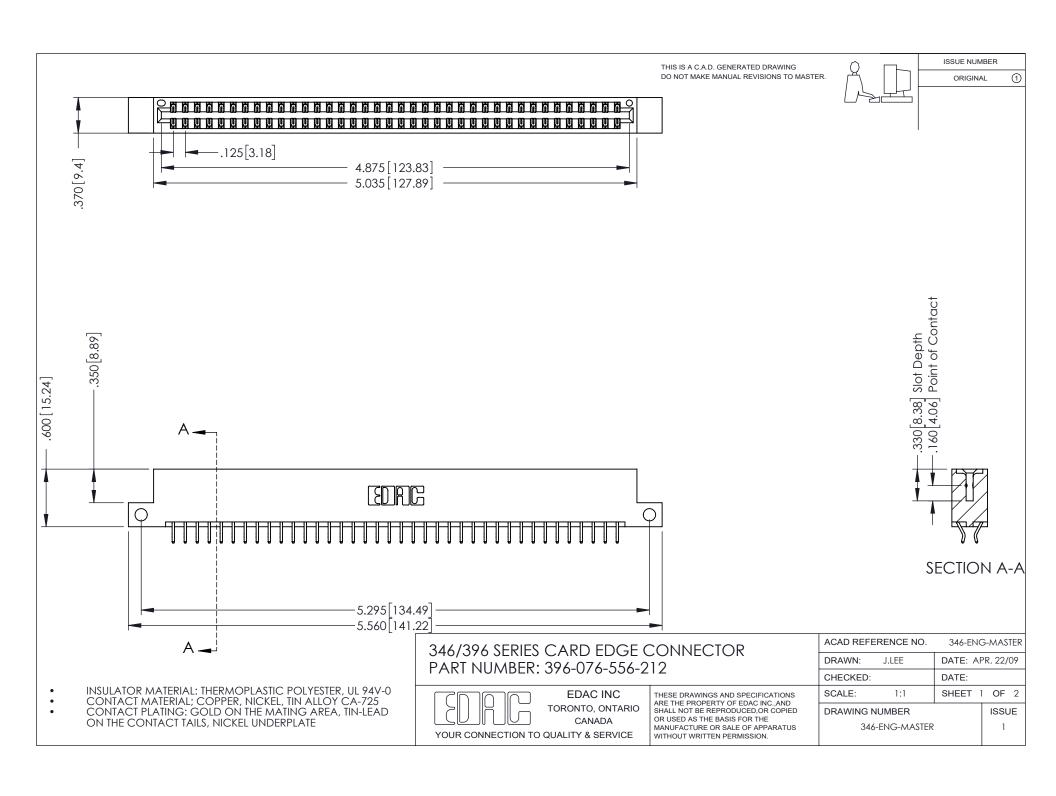

ISSUE NUMBER ORIGINAL 1

DO NOT MAKE MANUAL REVISIONS TO MASTER.

## **Contact Code 556**

INSULATOR MATERIAL: THERMOPLASTIC POLYESTER, UL 94V-0 CONTACT MATERIAL; COPPER, NICKEL, TIN ALLOY CA-725 CONTACT PLATING: GOLD ON THE MATING AREA, TIN-LEAD

ON THE CONTACT TAILS, NICKEL UNDERPLATE

## 346/396 SERIES CARD EDGE CONNECTOR CONTACT CODE 555,556,558,559,560 DIMENSIONS

YOUR CONNECTION TO QUALITY & SERVICE

**EDAC INC** TORONTO, ONTARIO CANADA

THESE DRAWINGS AND SPECIFICATIONS ARE THE PROPERTY OF EDAC INC.,AND SHALL NOT BE REPRODUCED, OR COPIED OR USED AS THE BASIS FOR THE MANUFACTURE OR SALE OF APPARATUS WITHOUT WRITTEN PERMISSION.

|   | ACAD REFERENCE NO. | 346-ENG-MASTER   |
|---|--------------------|------------------|
|   | DRAWN: J.LEE       | DATE: APR. 22/09 |
| • | CHECKED:           | DATE:            |
|   | SCALE: 1:1         | SHEET 2 OF 2     |
|   | DRAWING NUMBER     | ISSUE            |
|   | 346-ENG-MASTER     | 1                |