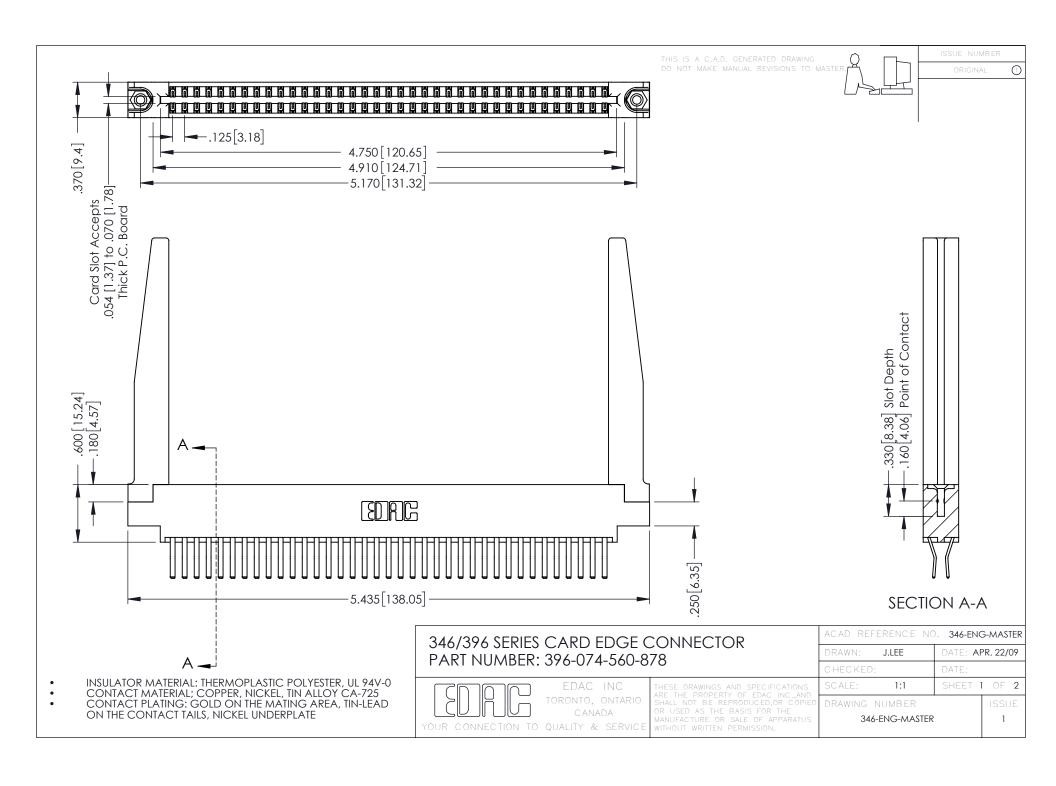

**Contact Code 555** 

**Contact Code 556** 

INSULATOR MATERIAL: THERMOPLASTIC POLYESTER, UL 94V-0 CONTACT MATERIAL; COPPER, NICKEL, TIN ALLOY CA-725

CONTACT PLATING: GOLD ON THE MATING AREA, TIN-LEAD ON THE CONTACT TAILS, NICKEL UNDERPLATE

## 346/396 SERIES CARD EDGE CONNECTOR CONTACT CODE 555,556,558,559,560 DIMENSIONS

YOUR CONNECTION TO QUALITY & SERVICE

|   | ACAD REFERENCE NO. 346-ENG-MASTER |                  |
|---|-----------------------------------|------------------|
|   | DRAWN: J.LEE                      | DATE: APR. 22/09 |
|   | CHECKED:                          | DATE:            |
|   | SCALE: 1:1                        | SHEET 2 OF 2     |
| D | DRAWING NUMBER                    | ISSUE            |

346-ENG-MASTER