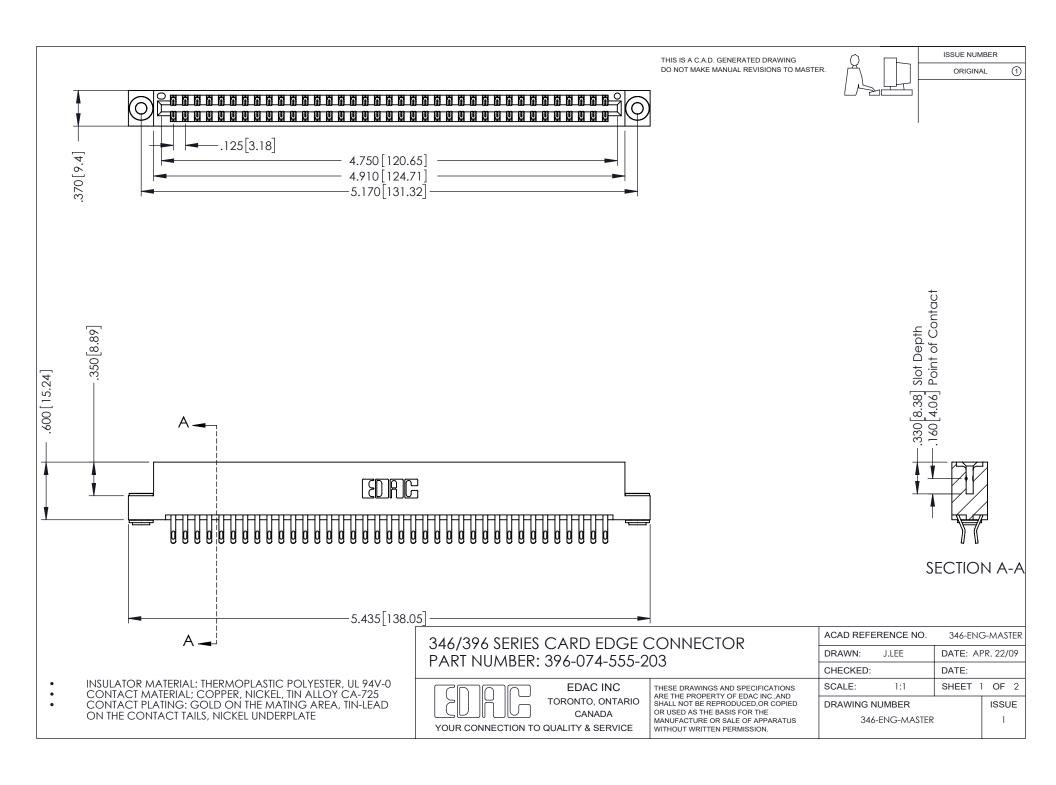

## 346/396 SERIES CARD EDGE CONNECTOR CONTACT CODE 555,556,558,559,560 DIMENSIONS

YOUR CONNECTION TO QUALITY & SERVICE

**EDAC INC** TORONTO, ONTARIO CANADA

THESE DRAWINGS AND SPECIFICATIONS ARE THE PROPERTY OF EDAC INC.,AND SHALL NOT BE REPRODUCED, OR COPIED OR USED AS THE BASIS FOR THE MANUFACTURE OR SALE OF APPARATUS WITHOUT WRITTEN PERMISSION.

## **Contact Code 556**

INSULATOR MATERIAL: THERMOPLASTIC POLYESTER, UL 94V-0 CONTACT MATERIAL; COPPER, NICKEL, TIN ALLOY CA-725 CONTACT PLATING: GOLD ON THE MATING AREA, TIN-LEAD

ON THE CONTACT TAILS, NICKEL UNDERPLATE