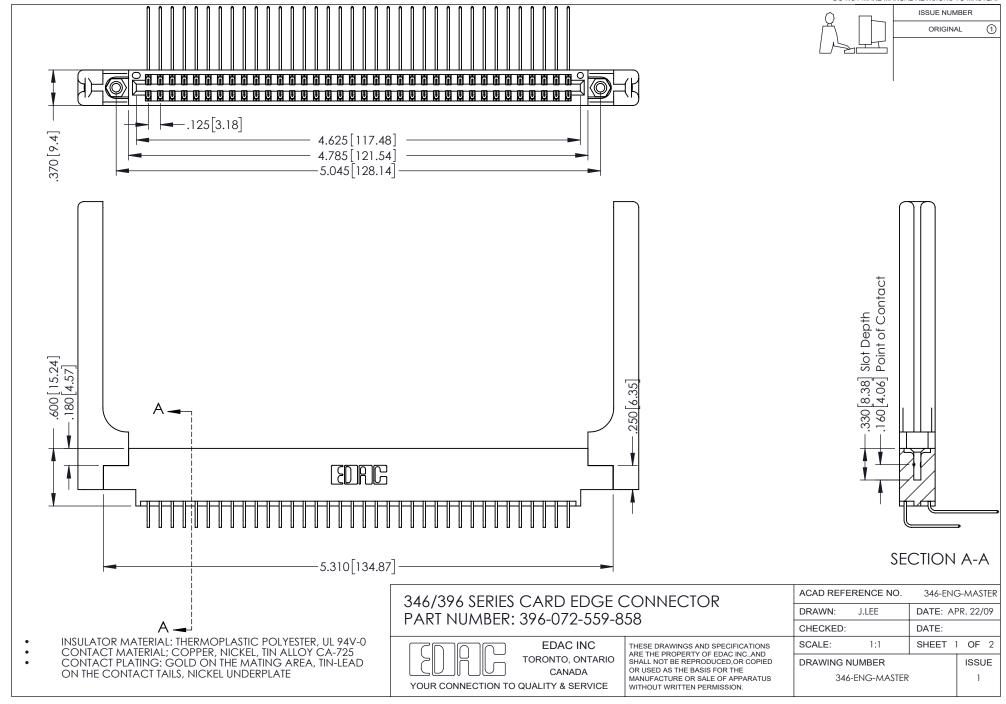

## **Contact Code 556**

INSULATOR MATERIAL: THERMOPLASTIC POLYESTER, UL 94V-0 CONTACT MATERIAL; COPPER, NICKEL, TIN ALLOY CA-725 CONTACT PLATING: GOLD ON THE MATING AREA, TIN-LEAD

ON THE CONTACT TAILS, NICKEL UNDERPLATE

## 346/396 SERIES CARD EDGE CONNECTOR CONTACT CODE 555,556,558,559,560 DIMENSIONS

YOUR CONNECTION TO QUALITY & SERVICE

**EDAC INC** TORONTO, ONTARIO CANADA

THESE DRAWINGS AND SPECIFICATIONS ARE THE PROPERTY OF EDAC INC.,AND SHALL NOT BE REPRODUCED, OR COPIED OR USED AS THE BASIS FOR THE MANUFACTURE OR SALE OF APPARATUS WITHOUT WRITTEN PERMISSION.

|  | ACAD REFERENCE NO. | 346-ENG-MASTER   |
|--|--------------------|------------------|
|  | DRAWN: J.LEE       | DATE: APR. 22/09 |
|  | CHECKED:           | DATE:            |
|  | SCALE: 1:1         | SHEET 2 OF 2     |
|  | DRAWING NUMBER     | ISSUE            |
|  | 346-ENG-MASTER     | 1                |