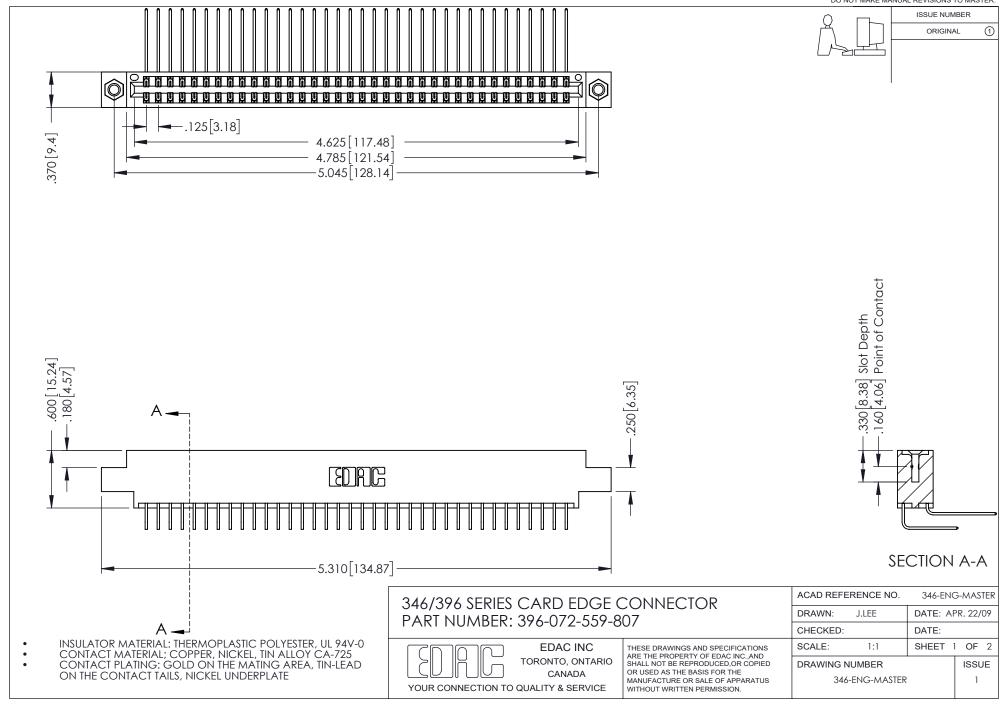

## **Contact Code 556**

INSULATOR MATERIAL: THERMOPLASTIC POLYESTER, UL 94V-0 CONTACT MATERIAL; COPPER, NICKEL, TIN ALLOY CA-725 CONTACT PLATING: GOLD ON THE MATING AREA, TIN-LEAD

ON THE CONTACT TAILS, NICKEL UNDERPLATE

## 346/396 SERIES CARD EDGE CONNECTOR CONTACT CODE 555,556,558,559,560 DIMENSIONS

YOUR CONNECTION TO QUALITY & SERVICE

**EDAC INC** TORONTO, ONTARIO CANADA

THESE DRAWINGS AND SPECIFICATIONS ARE THE PROPERTY OF EDAC INC.,AND SHALL NOT BE REPRODUCED, OR COPIED OR USED AS THE BASIS FOR THE MANUFACTURE OR SALE OF APPARATUS WITHOUT WRITTEN PERMISSION.