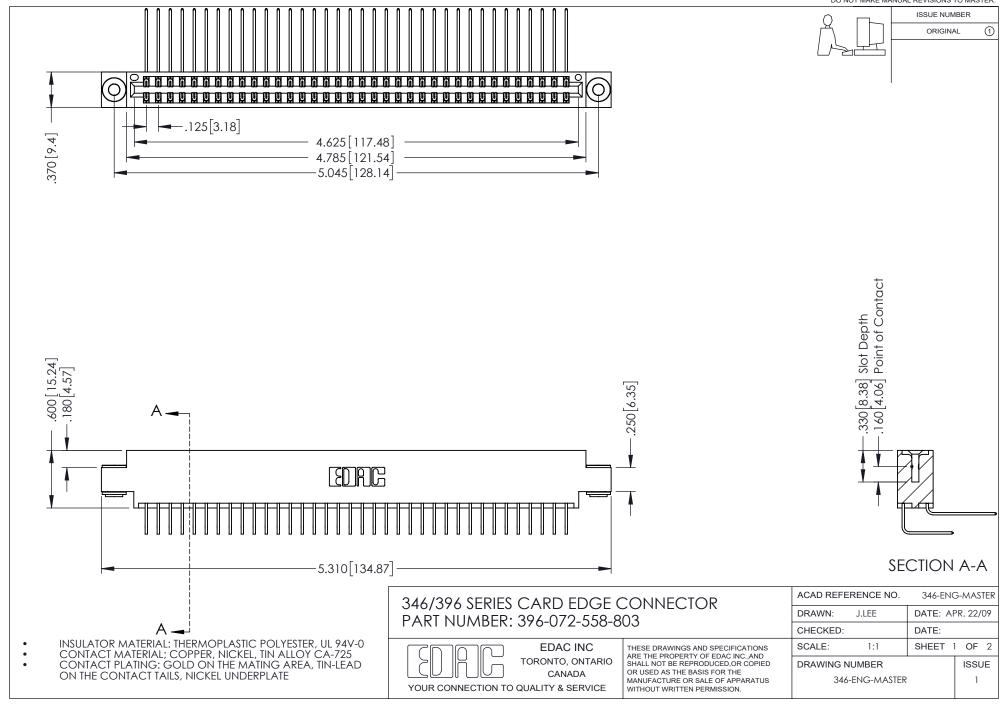

## **Contact Code 556**

INSULATOR MATERIAL: THERMOPLASTIC POLYESTER, UL 94V-0 CONTACT MATERIAL; COPPER, NICKEL, TIN ALLOY CA-725 CONTACT PLATING: GOLD ON THE MATING AREA, TIN-LEAD

ON THE CONTACT TAILS, NICKEL UNDERPLATE