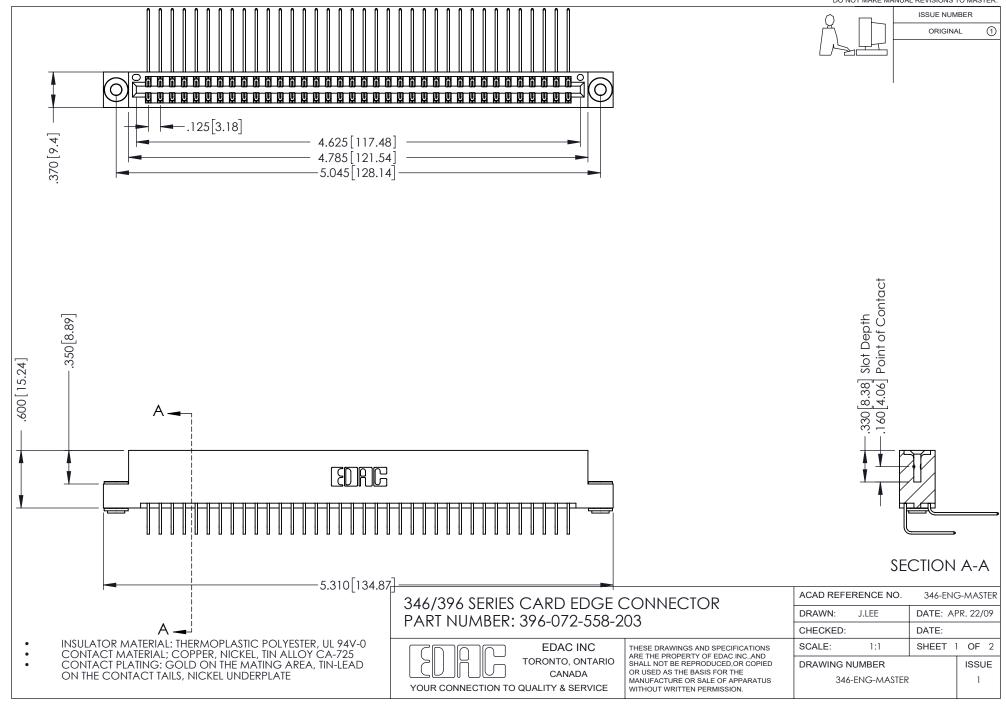

## 346/396 SERIES CARD EDGE CONNECTOR CONTACT CODE 555,556,558,559,560 DIMENSIONS

YOUR CONNECTION TO QUALITY & SERVICE

**EDAC INC** TORONTO, ONTARIO CANADA

THESE DRAWINGS AND SPECIFICATIONS ARE THE PROPERTY OF EDAC INC.,AND SHALL NOT BE REPRODUCED, OR COPIED OR USED AS THE BASIS FOR THE MANUFACTURE OR SALE OF APPARATUS WITHOUT WRITTEN PERMISSION.

## **Contact Code 556**

INSULATOR MATERIAL: THERMOPLASTIC POLYESTER, UL 94V-0 CONTACT MATERIAL; COPPER, NICKEL, TIN ALLOY CA-725 CONTACT PLATING: GOLD ON THE MATING AREA, TIN-LEAD

ON THE CONTACT TAILS, NICKEL UNDERPLATE