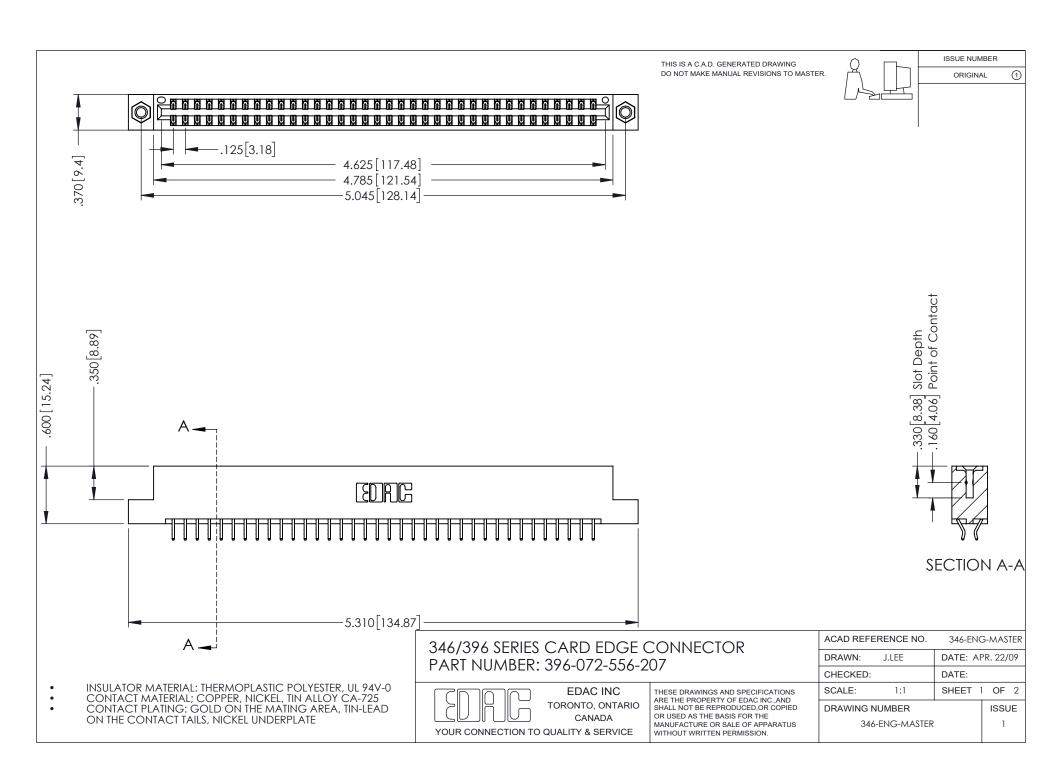

## 346/396 SERIES CARD EDGE CONNECTOR CONTACT CODE 555,556,558,559,560 DIMENSIONS

YOUR CONNECTION TO QUALITY & SERVICE

**EDAC INC** TORONTO, ONTARIO CANADA

THESE DRAWINGS AND SPECIFICATIONS ARE THE PROPERTY OF EDAC INC.,AND SHALL NOT BE REPRODUCED, OR COPIED OR USED AS THE BASIS FOR THE MANUFACTURE OR SALE OF APPARATUS WITHOUT WRITTEN PERMISSION.

## **Contact Code 556**

INSULATOR MATERIAL: THERMOPLASTIC POLYESTER, UL 94V-0 CONTACT MATERIAL; COPPER, NICKEL, TIN ALLOY CA-725 CONTACT PLATING: GOLD ON THE MATING AREA, TIN-LEAD

ON THE CONTACT TAILS, NICKEL UNDERPLATE