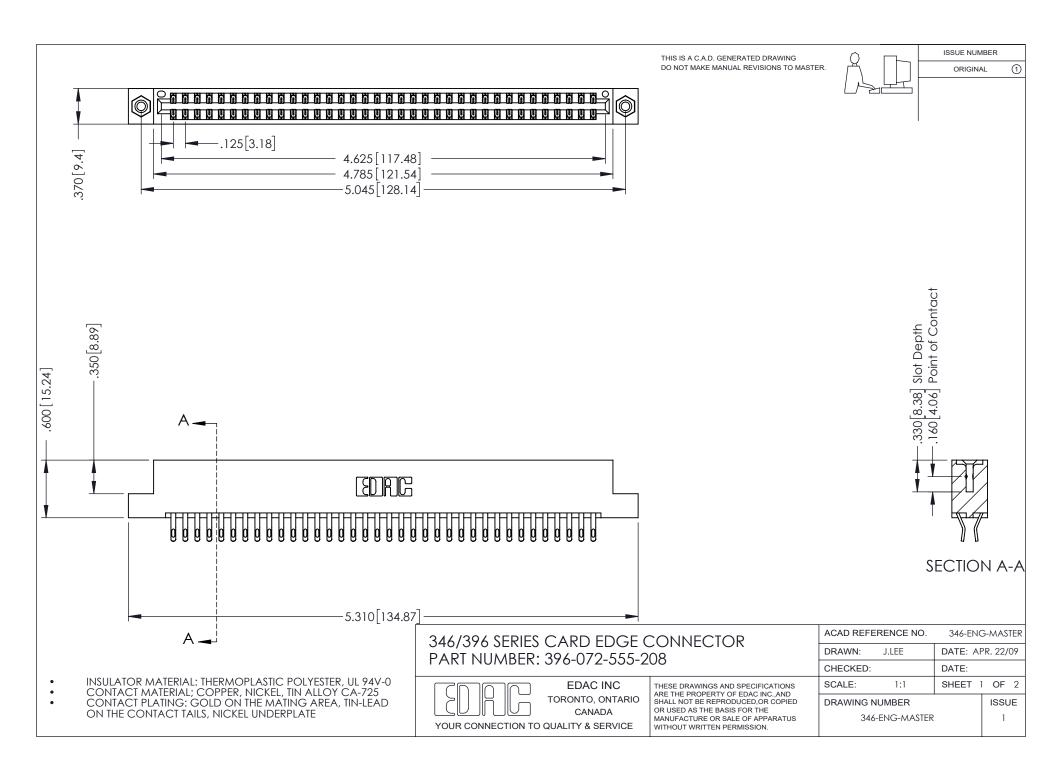

## 346/396 SERIES CARD EDGE CONNECTOR CONTACT CODE 555,556,558,559,560 DIMENSIONS

YOUR CONNECTION TO QUALITY & SERVICE

**EDAC INC** TORONTO, ONTARIO CANADA

THESE DRAWINGS AND SPECIFICATIONS ARE THE PROPERTY OF EDAC INC.,AND SHALL NOT BE REPRODUCED, OR COPIED OR USED AS THE BASIS FOR THE MANUFACTURE OR SALE OF APPARATUS WITHOUT WRITTEN PERMISSION.

## **Contact Code 555**

## **Contact Code 556**

INSULATOR MATERIAL: THERMOPLASTIC POLYESTER, UL 94V-0 CONTACT MATERIAL; COPPER, NICKEL, TIN ALLOY CA-725 CONTACT PLATING: GOLD ON THE MATING AREA, TIN-LEAD

ON THE CONTACT TAILS, NICKEL UNDERPLATE