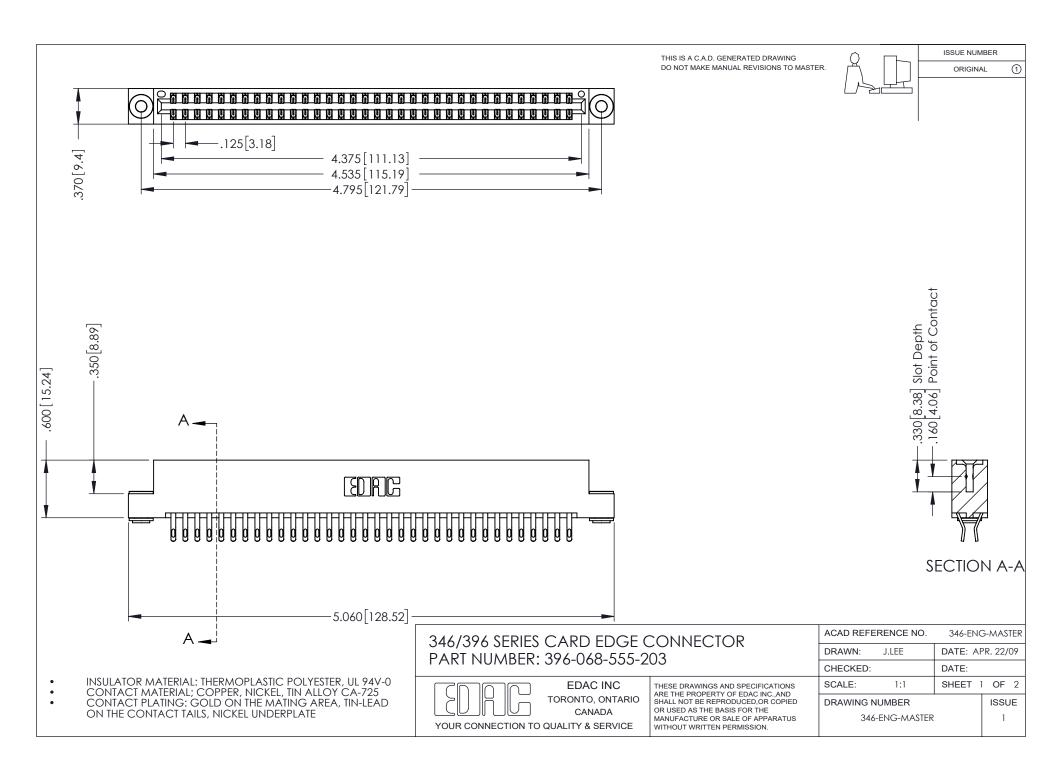

ISSUE NUMBER ORIGINAL

1

**Contact Code 555** 

**Contact Code 556** 

INSULATOR MATERIAL: THERMOPLASTIC POLYESTER, UL 94V-0 CONTACT MATERIAL; COPPER, NICKEL, TIN ALLOY CA-725 CONTACT PLATING: GOLD ON THE MATING AREA, TIN-LEAD

ON THE CONTACT TAILS, NICKEL UNDERPLATE

## 346/396 SERIES CARD EDGE CONNECTOR CONTACT CODE 555,556,558,559,560 DIMENSIONS

YOUR CONNECTION TO QUALITY & SERVICE

**EDAC INC** TORONTO, ONTARIO CANADA

THESE DRAWINGS AND SPECIFICATIONS ARE THE PROPERTY OF EDAC INC.,AND SHALL NOT BE REPRODUCED, OR COPIED OR USED AS THE BASIS FOR THE MANUFACTURE OR SALE OF APPARATUS WITHOUT WRITTEN PERMISSION.

|   | ACAD REFERENCE NO. | 346-ENG-MASTER   |
|---|--------------------|------------------|
|   | DRAWN: J.LEE       | DATE: APR. 22/09 |
| ) | CHECKED:           | DATE:            |
|   | SCALE: 1:1         | SHEET 2 OF 2     |
|   | DRAWING NUMBER     | ISSUE            |
|   | 346-ENG-MASTER     |                  |