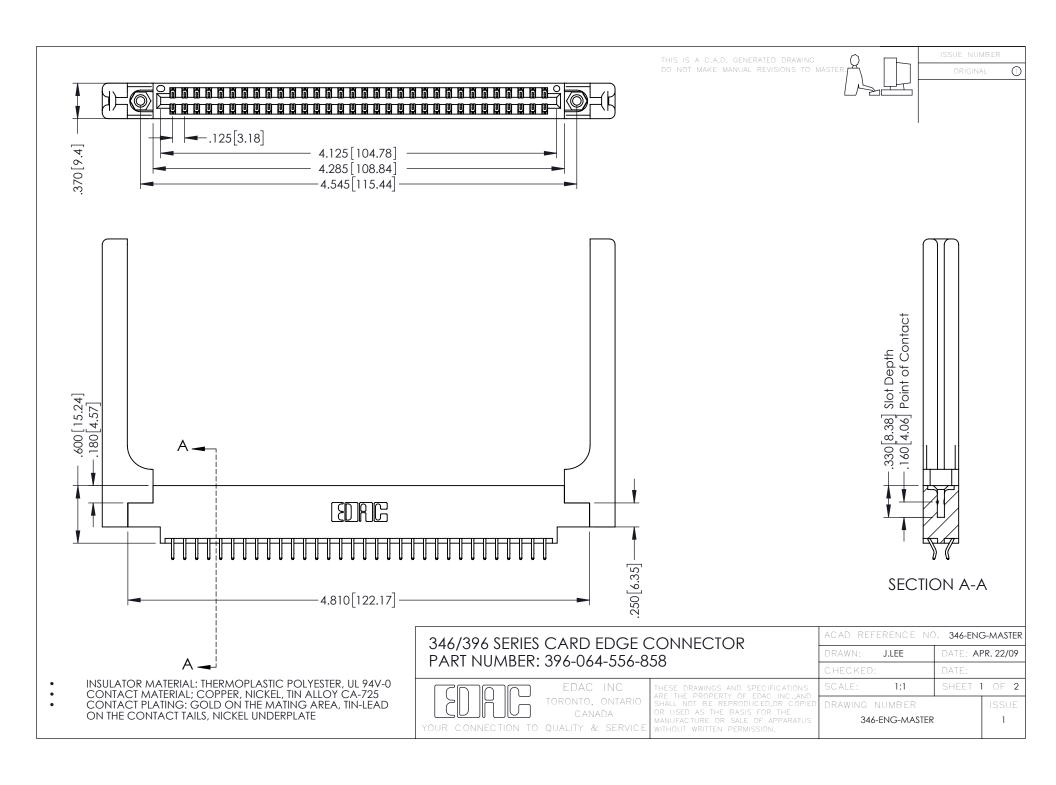

**Contact Code 555** 

**Contact Code 556** 

INSULATOR MATERIAL: THERMOPLASTIC POLYESTER, UL 94V-0 CONTACT MATERIAL; COPPER, NICKEL, TIN ALLOY CA-725

CONTACT PLATING: GOLD ON THE MATING AREA, TIN-LEAD ON THE CONTACT TAILS, NICKEL UNDERPLATE

## 346/396 SERIES CARD EDGE CONNECTOR CONTACT CODE 555,556,558,559,560 DIMENSIONS

YOUR CONNECTION TO QUALITY & SERVICE

|   | ACAD REFERENCE NO. 346-ENG-MASTER |                  |
|---|-----------------------------------|------------------|
|   | DRAWN: J.LEE                      | DATE: APR. 22/09 |
|   | CHECKED:                          | DATE:            |
|   | SCALE: 1:1                        | SHEET 2 OF 2     |
| D | DRAWING NUMBER                    | ISSUE            |

346-ENG-MASTER