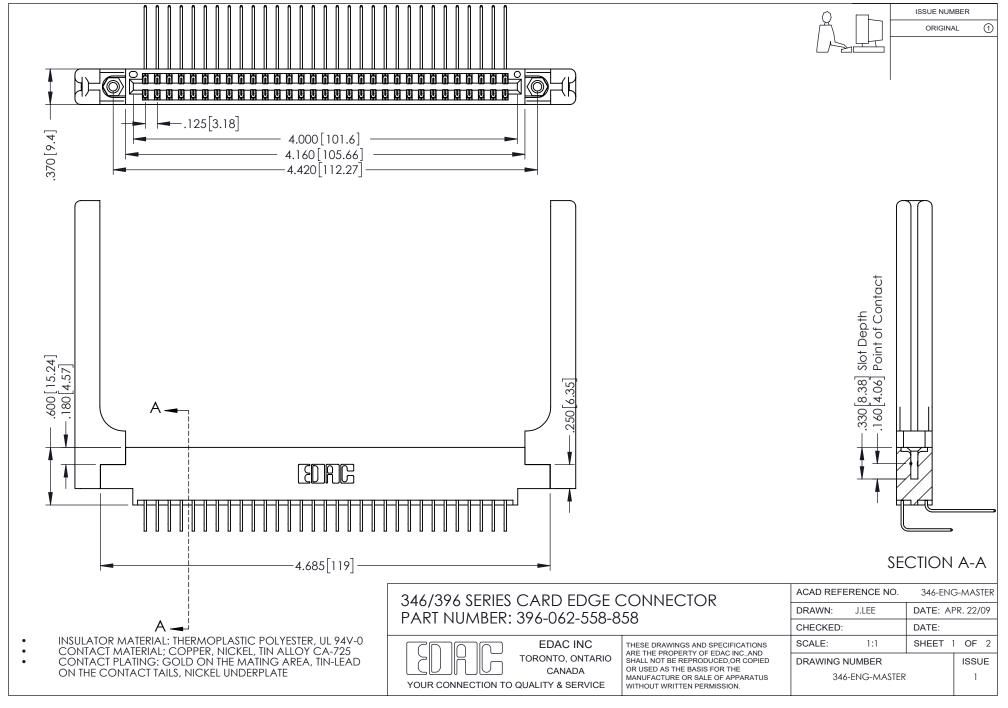

## 346/396 SERIES CARD EDGE CONNECTOR CONTACT CODE 555,556,558,559,560 DIMENSIONS

YOUR CONNECTION TO QUALITY & SERVICE

**EDAC INC** TORONTO, ONTARIO CANADA

THESE DRAWINGS AND SPECIFICATIONS ARE THE PROPERTY OF EDAC INC.,AND SHALL NOT BE REPRODUCED, OR COPIED OR USED AS THE BASIS FOR THE MANUFACTURE OR SALE OF APPARATUS WITHOUT WRITTEN PERMISSION.

THIS IS A C.A.D. GENERATED DRAWING DO NOT MAKE MANUAL REVISIONS TO MASTER.

ORIGINAL 1

ISSUE NUMBER

**Contact Code 555** 

**Contact Code 556** 

INSULATOR MATERIAL: THERMOPLASTIC POLYESTER, UL 94V-0 CONTACT MATERIAL; COPPER, NICKEL, TIN ALLOY CA-725 CONTACT PLATING: GOLD ON THE MATING AREA, TIN-LEAD

ON THE CONTACT TAILS, NICKEL UNDERPLATE

|   | ACAD REFERENCE NO. | 346-ENG-MASTER   |
|---|--------------------|------------------|
|   | DRAWN: J.LEE       | DATE: APR. 22/09 |
| ) | CHECKED:           | DATE:            |
|   | SCALE: 1:1         | SHEET 2 OF 2     |
|   | DRAWING NUMBER     | ISSUE            |
|   | 346-ENG-MASTER     | 1                |