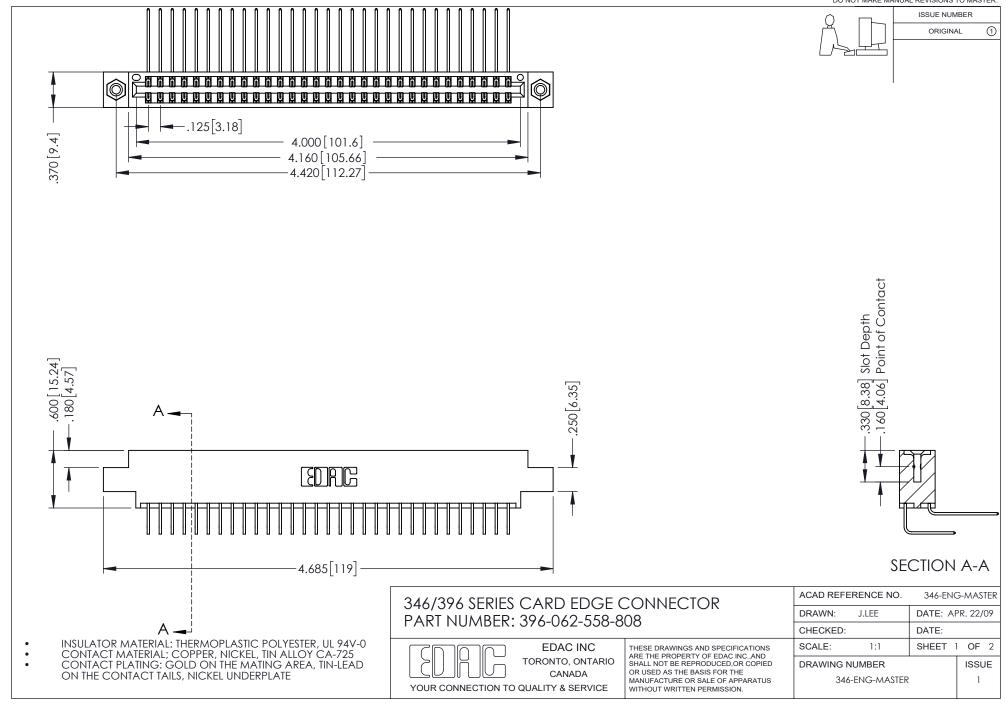

## 346/396 SERIES CARD EDGE CONNECTOR CONTACT CODE 555,556,558,559,560 DIMENSIONS

YOUR CONNECTION TO QUALITY & SERVICE

**EDAC INC** TORONTO, ONTARIO CANADA

THESE DRAWINGS AND SPECIFICATIONS ARE THE PROPERTY OF EDAC INC.,AND SHALL NOT BE REPRODUCED, OR COPIED OR USED AS THE BASIS FOR THE MANUFACTURE OR SALE OF APPARATUS WITHOUT WRITTEN PERMISSION.

THIS IS A C.A.D. GENERATED DRAWING DO NOT MAKE MANUAL REVISIONS TO MASTER.

ORIGINAL 1

ISSUE NUMBER

**Contact Code 555** 

**Contact Code 556** 

INSULATOR MATERIAL: THERMOPLASTIC POLYESTER, UL 94V-0 CONTACT MATERIAL; COPPER, NICKEL, TIN ALLOY CA-725 CONTACT PLATING: GOLD ON THE MATING AREA, TIN-LEAD

ON THE CONTACT TAILS, NICKEL UNDERPLATE