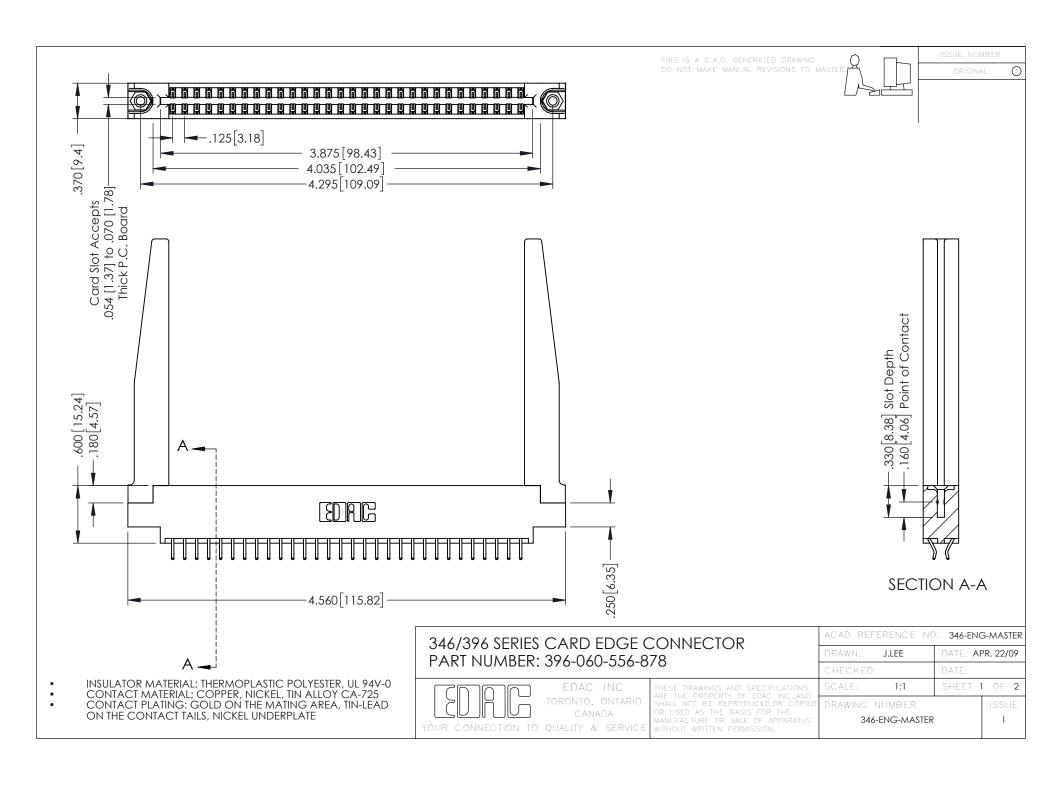

**Contact Code 555** 

**Contact Code 556** 

INSULATOR MATERIAL: THERMOPLASTIC POLYESTER, UL 94V-0 CONTACT MATERIAL; COPPER, NICKEL, TIN ALLOY CA-725

CONTACT PLATING: GOLD ON THE MATING AREA, TIN-LEAD ON THE CONTACT TAILS, NICKEL UNDERPLATE

## 346/396 SERIES CARD EDGE CONNECTOR CONTACT CODE 555,556,558,559,560 DIMENSIONS

YOUR CONNECTION TO QUALITY & SERVICE

|   | ACAD REFERENCE NO. 346-ENG-MASTER |                         |
|---|-----------------------------------|-------------------------|
|   | DRAWN: J.LEE                      | DATE: <b>APR. 22/09</b> |
|   | CHECKED:                          | DATE:                   |
|   | SCALE: 1:1                        | SHEET 2 OF 2            |
| D | DRAWING NUMBER                    | ISSUE                   |

346-ENG-MASTER