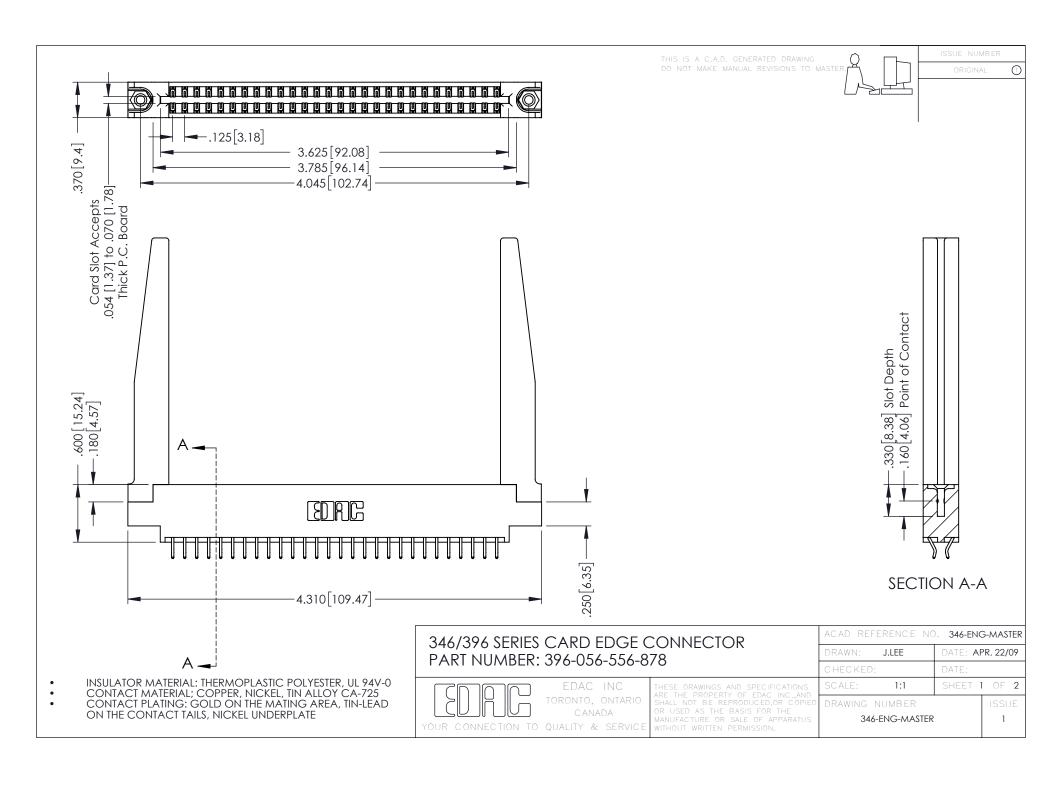

**Contact Code 555** 

**Contact Code 556** 

INSULATOR MATERIAL: THERMOPLASTIC POLYESTER, UL 94V-0 CONTACT MATERIAL; COPPER, NICKEL, TIN ALLOY CA-725

CONTACT PLATING: GOLD ON THE MATING AREA, TIN-LEAD ON THE CONTACT TAILS, NICKEL UNDERPLATE

## 346/396 SERIES CARD EDGE CONNECTOR CONTACT CODE 555,556,558,559,560 DIMENSIONS

YOUR CONNECTION TO QUALITY & SERVICE

|   | ACAD REFERENCE NO. 346-ENG-MASTER |                  |
|---|-----------------------------------|------------------|
|   | DRAWN: J.LEE                      | DATE: APR. 22/09 |
|   | CHECKED:                          | DATE:            |
|   | SCALE: 1:1                        | SHEET 2 OF 2     |
| D | DRAWING NUMBER                    | ISSUE            |

346-ENG-MASTER