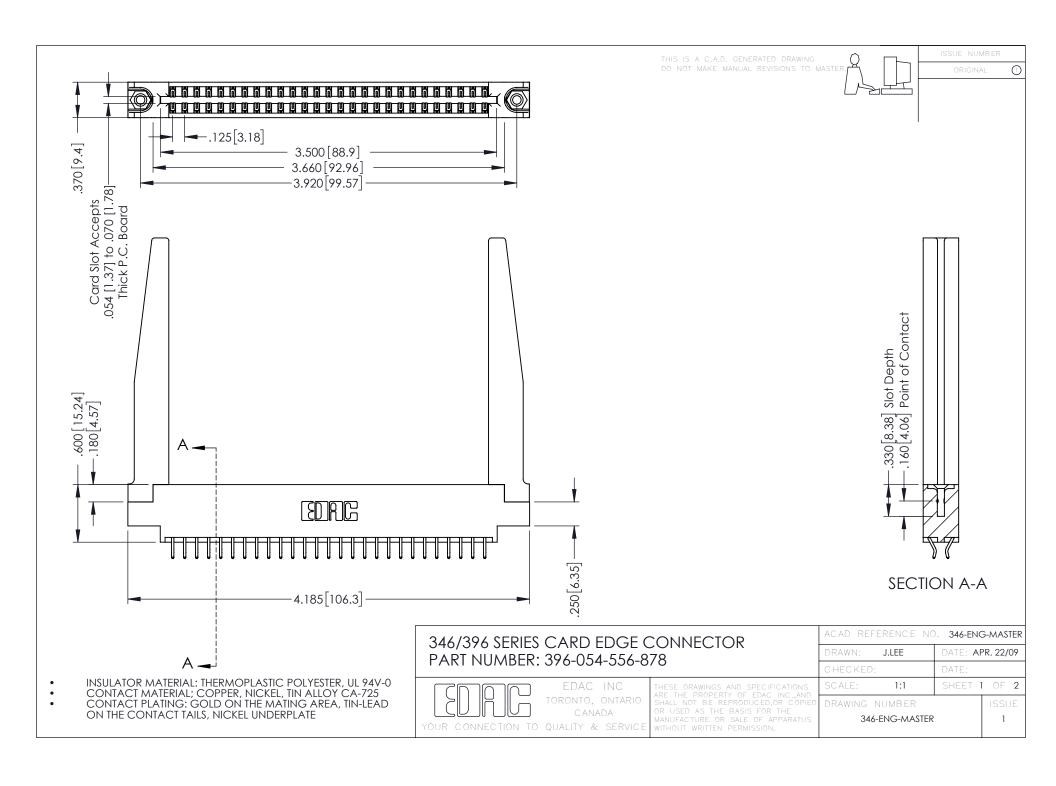

**Contact Code 555** 

**Contact Code 556** 

INSULATOR MATERIAL: THERMOPLASTIC POLYESTER, UL 94V-0 CONTACT MATERIAL; COPPER, NICKEL, TIN ALLOY CA-725

CONTACT PLATING: GOLD ON THE MATING AREA, TIN-LEAD ON THE CONTACT TAILS, NICKEL UNDERPLATE

## 346/396 SERIES CARD EDGE CONNECTOR CONTACT CODE 555,556,558,559,560 DIMENSIONS

YOUR CONNECTION TO QUALITY & SERVICE

|   | ACAD REFERENCE NO. 346-ENG-MASTER |                  |
|---|-----------------------------------|------------------|
|   | DRAWN: J.LEE                      | DATE: APR. 22/09 |
|   | CHECKED:                          | DATE:            |
|   | SCALE: 1:1                        | SHEET 2 OF 2     |
| D | DRAWING NUMBER                    | ISSUE            |

346-ENG-MASTER