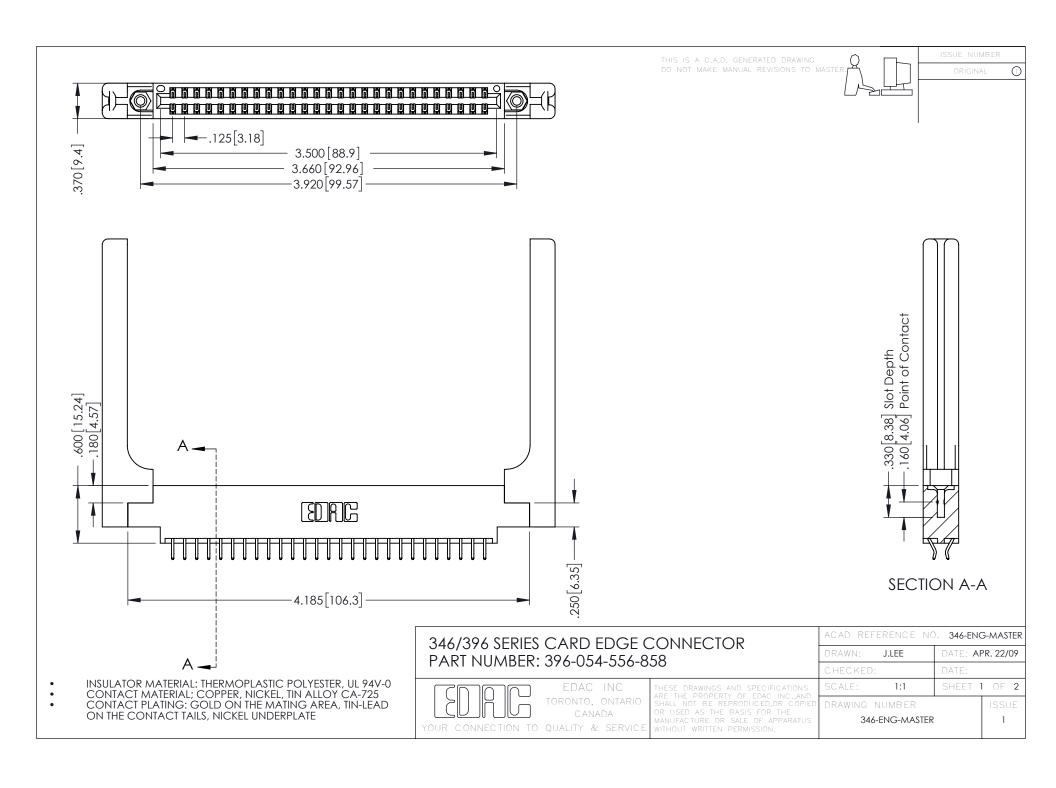

**Contact Code 555** 

**Contact Code 556** 

INSULATOR MATERIAL: THERMOPLASTIC POLYESTER, UL 94V-0 CONTACT MATERIAL; COPPER, NICKEL, TIN ALLOY CA-725

CONTACT PLATING: GOLD ON THE MATING AREA, TIN-LEAD ON THE CONTACT TAILS, NICKEL UNDERPLATE

## 346/396 SERIES CARD EDGE CONNECTOR CONTACT CODE 555,556,558,559,560 DIMENSIONS

YOUR CONNECTION TO QUALITY & SERVICE

|   | ACAD REFERENCE NO. 346-ENG-MASTER |                  |
|---|-----------------------------------|------------------|
|   | DRAWN: J.LEE                      | DATE: APR. 22/09 |
|   | CHECKED:                          | DATE:            |
|   | SCALE: 1:1                        | SHEET 2 OF 2     |
| D | DRAWING NUMBER                    | ISSUE            |

346-ENG-MASTER