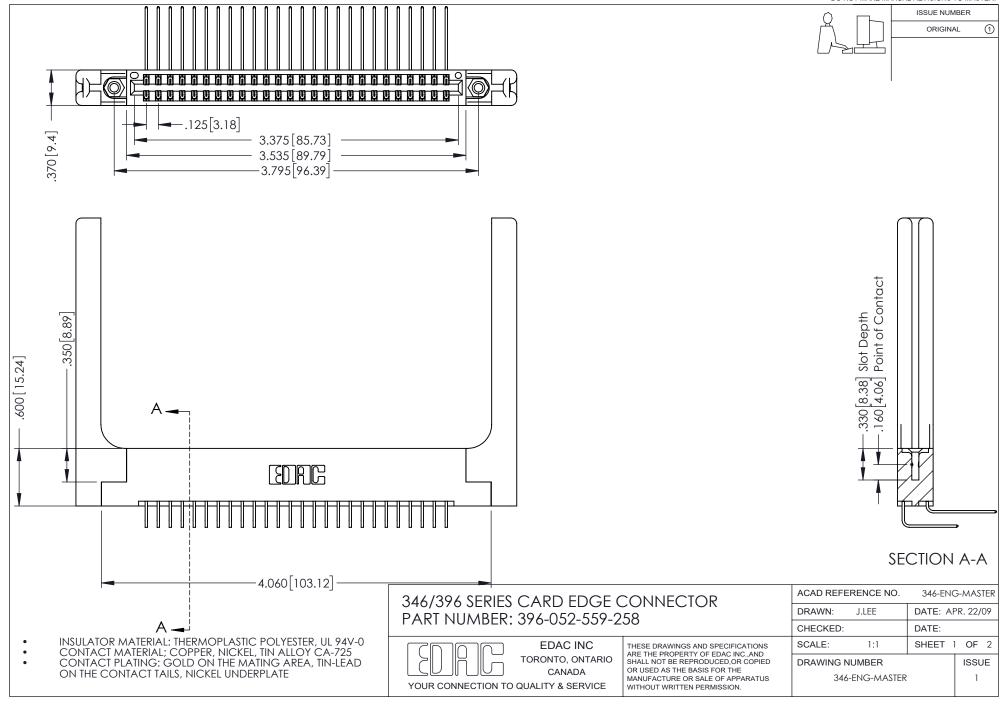

## 346/396 SERIES CARD EDGE CONNECTOR CONTACT CODE 555,556,558,559,560 DIMENSIONS

YOUR CONNECTION TO QUALITY & SERVICE

**EDAC INC** TORONTO, ONTARIO CANADA

THESE DRAWINGS AND SPECIFICATIONS ARE THE PROPERTY OF EDAC INC.,AND SHALL NOT BE REPRODUCED, OR COPIED OR USED AS THE BASIS FOR THE MANUFACTURE OR SALE OF APPARATUS WITHOUT WRITTEN PERMISSION.

|   | ACAD REFERENCE NO. | 346-ENG-MASTER   |
|---|--------------------|------------------|
|   | DRAWN: J.LEE       | DATE: APR. 22/09 |
| ) | CHECKED:           | DATE:            |
|   | SCALE: 1:1         | SHEET 2 OF 2     |
|   | DRAWING NUMBER     | ISSUE            |
|   | 346-ENG-MASTER     | 1                |