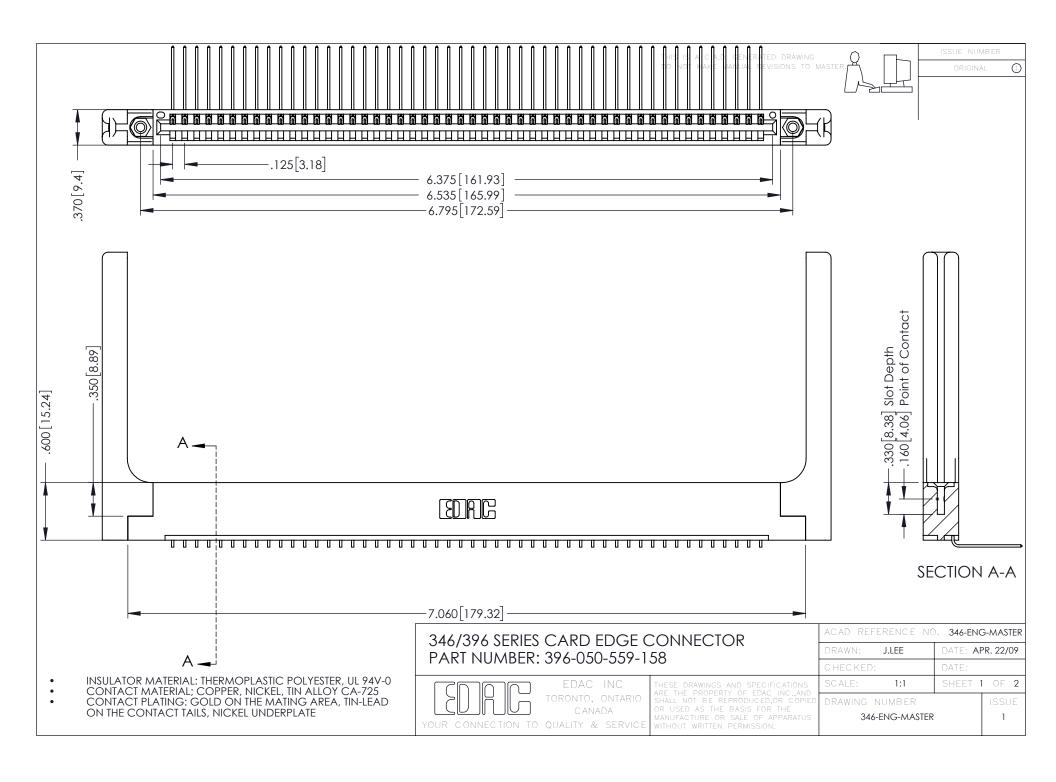

**Contact Code 555** 

**Contact Code 556** 

INSULATOR MATERIAL: THERMOPLASTIC POLYESTER, UL 94V-0 CONTACT MATERIAL; COPPER, NICKEL, TIN ALLOY CA-725

CONTACT PLATING: GOLD ON THE MATING AREA, TIN-LEAD ON THE CONTACT TAILS, NICKEL UNDERPLATE