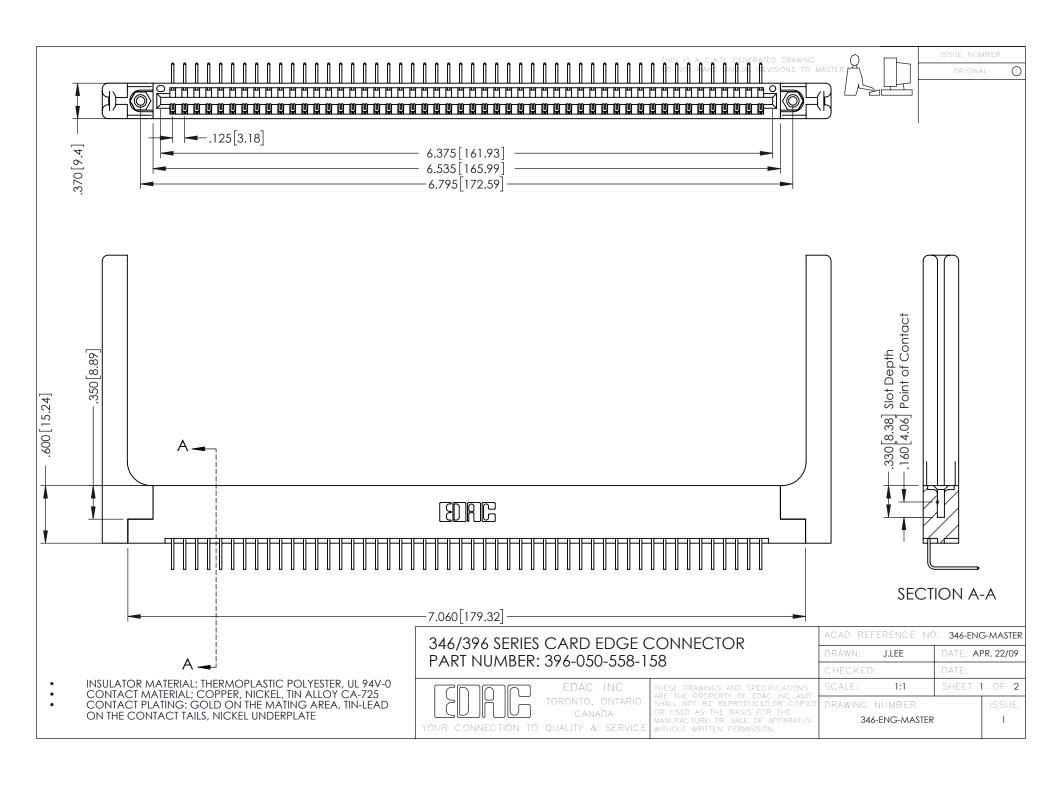

**Contact Code 555** 

**Contact Code 556** 

INSULATOR MATERIAL: THERMOPLASTIC POLYESTER, UL 94V-0 CONTACT MATERIAL; COPPER, NICKEL, TIN ALLOY CA-725

CONTACT PLATING: GOLD ON THE MATING AREA, TIN-LEAD ON THE CONTACT TAILS, NICKEL UNDERPLATE

## 346/396 SERIES CARD EDGE CONNECTOR CONTACT CODE 555,556,558,559,560 DIMENSIONS

YOUR CONNECTION TO QUALITY & SERVICE

|   | ACAD REFERENCE NO. 346-ENG-MASTER |                  |
|---|-----------------------------------|------------------|
|   | DRAWN: J.LEE                      | DATE: APR. 22/09 |
|   | CHECKED:                          | DATE:            |
|   | SCALE: 1:1                        | SHEET 2 OF 2     |
| D | DRAWING NUMBER                    | ISSUE            |

346-ENG-MASTER