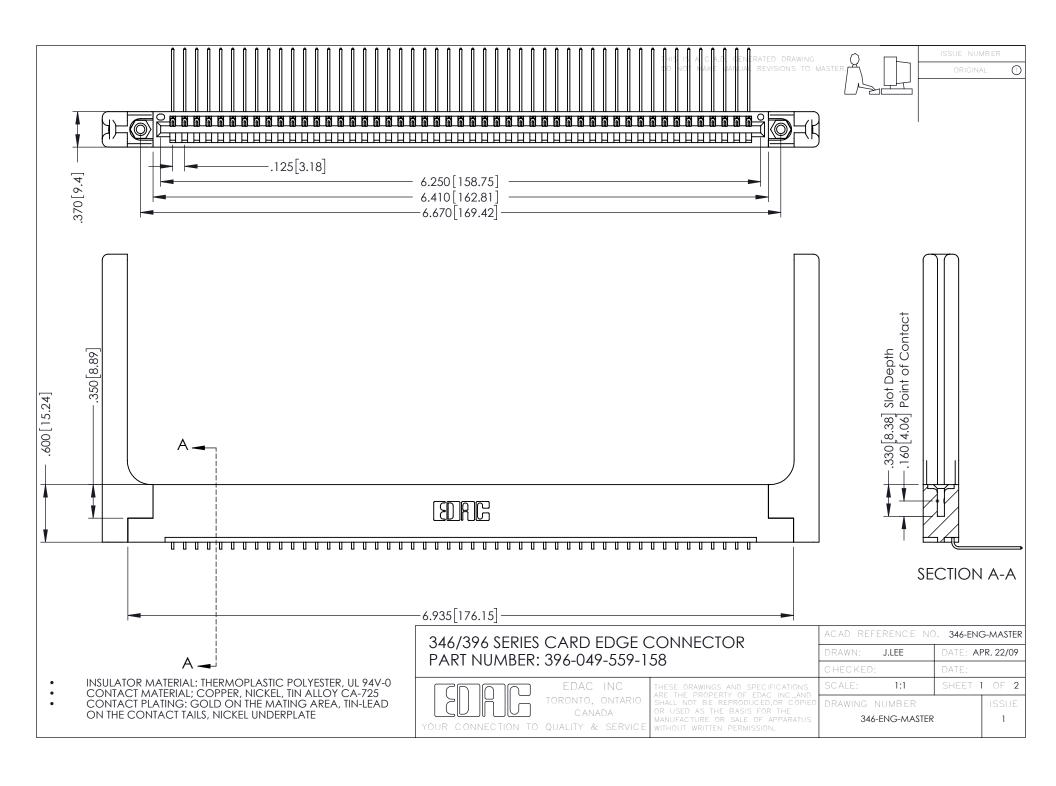

**Contact Code 555** 

**Contact Code 556** 

INSULATOR MATERIAL: THERMOPLASTIC POLYESTER, UL 94V-0 CONTACT MATERIAL; COPPER, NICKEL, TIN ALLOY CA-725

CONTACT PLATING: GOLD ON THE MATING AREA, TIN-LEAD ON THE CONTACT TAILS, NICKEL UNDERPLATE

## 346/396 SERIES CARD EDGE CONNECTOR CONTACT CODE 555,556,558,559,560 DIMENSIONS

YOUR CONNECTION TO QUALITY & SERVICE

|   | ACAD REFERENCE NO. 346-ENG-MASTER |                  |
|---|-----------------------------------|------------------|
|   | DRAWN: J.LEE                      | DATE: APR. 22/09 |
|   | CHECKED:                          | DATE:            |
|   | SCALE: 1:1                        | SHEET 2 OF 2     |
| D | DRAWING NUMBER                    | ISSUE            |

346-ENG-MASTER