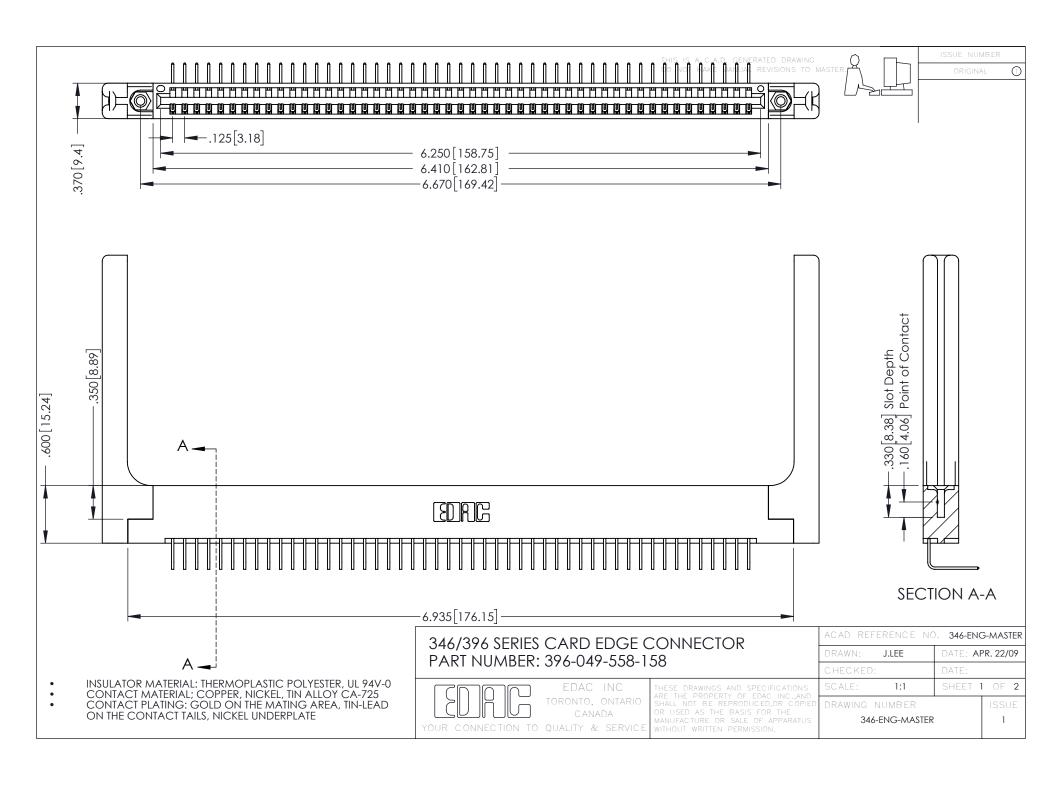

**Contact Code 555** 

**Contact Code 556** 

INSULATOR MATERIAL: THERMOPLASTIC POLYESTER, UL 94V-0 CONTACT MATERIAL; COPPER, NICKEL, TIN ALLOY CA-725

CONTACT PLATING: GOLD ON THE MATING AREA, TIN-LEAD ON THE CONTACT TAILS, NICKEL UNDERPLATE

## 346/396 SERIES CARD EDGE CONNECTOR CONTACT CODE 555,556,558,559,560 DIMENSIONS

YOUR CONNECTION TO QUALITY & SERVICE

|   | ACAD REFERENCE NO. 346-ENG-MASTER |                  |
|---|-----------------------------------|------------------|
|   | DRAWN: J.LEE                      | DATE: APR. 22/09 |
|   | CHECKED:                          | DATE:            |
|   | SCALE: 1:1                        | SHEET 2 OF 2     |
| D | DRAWING NUMBER                    | ISSUE            |

346-ENG-MASTER