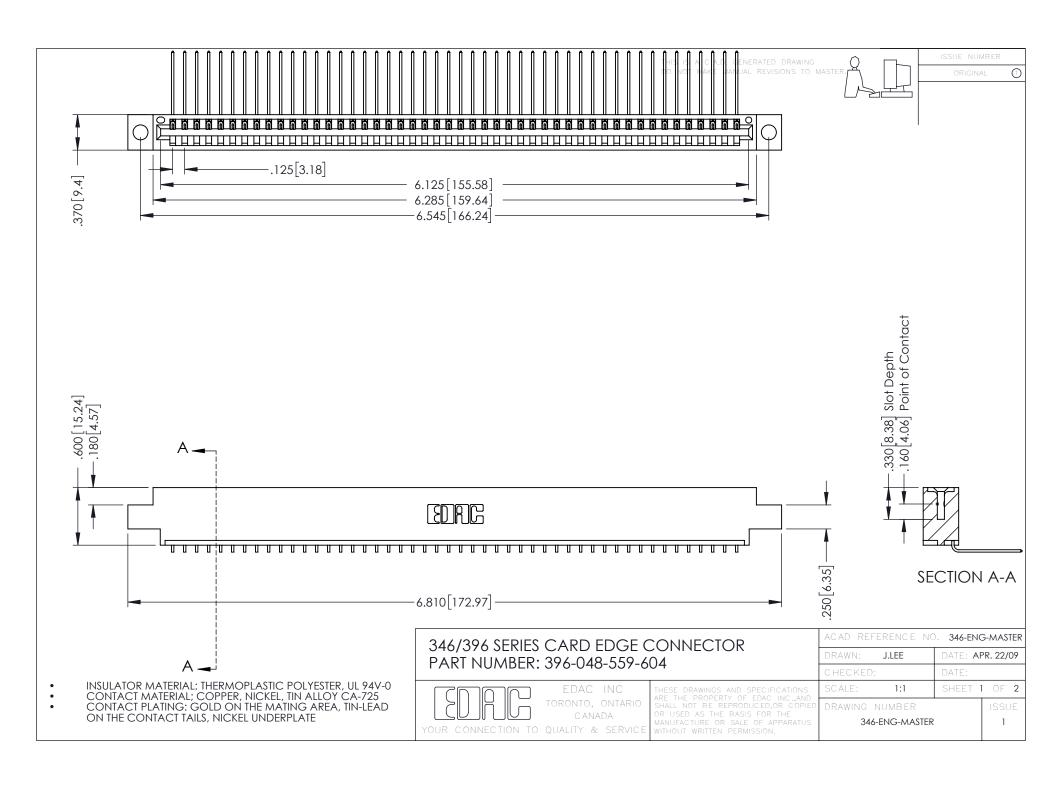

**Contact Code 555** 

**Contact Code 556** 

INSULATOR MATERIAL: THERMOPLASTIC POLYESTER, UL 94V-0 CONTACT MATERIAL; COPPER, NICKEL, TIN ALLOY CA-725

CONTACT PLATING: GOLD ON THE MATING AREA, TIN-LEAD ON THE CONTACT TAILS, NICKEL UNDERPLATE

## 346/396 SERIES CARD EDGE CONNECTOR CONTACT CODE 555,556,558,559,560 DIMENSIONS

YOUR CONNECTION TO QUALITY & SERVICE

|   | ACAD REFERENCE NO. 346-ENG-MASTER |                  |
|---|-----------------------------------|------------------|
|   | DRAWN: J.LEE                      | DATE: APR. 22/09 |
|   | CHECKED:                          | DATE:            |
|   | SCALE: 1:1                        | SHEET 2 OF 2     |
| D | DRAWING NUMBER                    | ISSUE            |