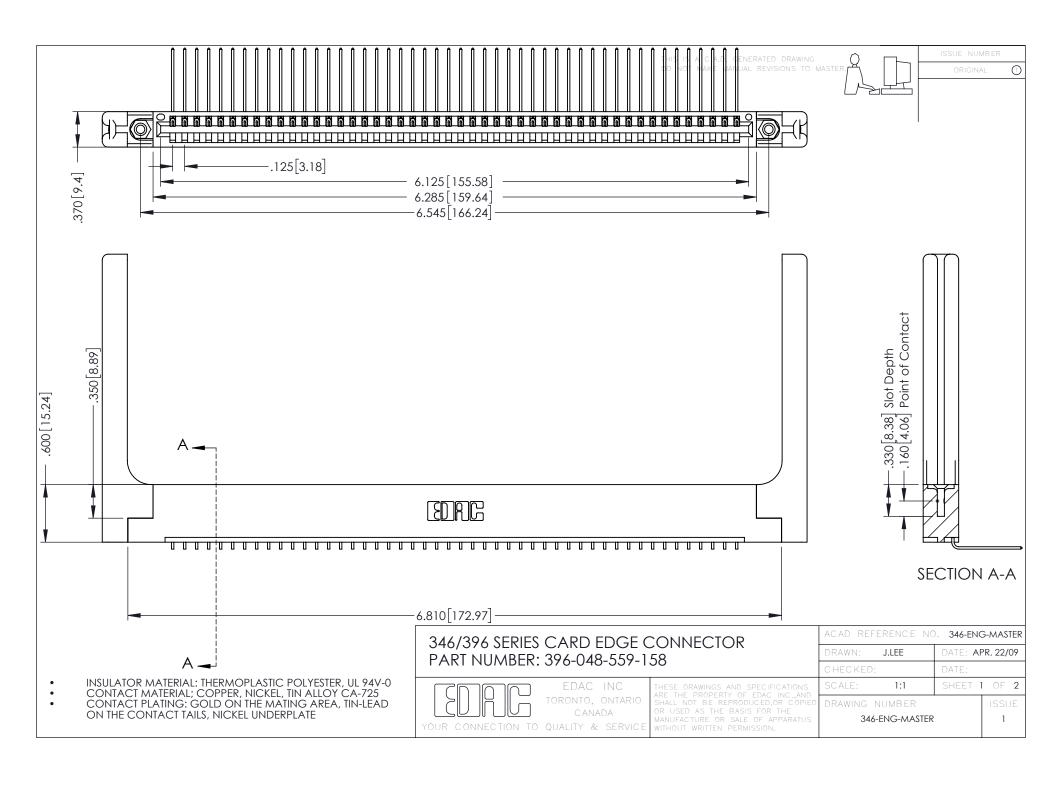

**Contact Code 555** 

**Contact Code 556** 

INSULATOR MATERIAL: THERMOPLASTIC POLYESTER, UL 94V-0 CONTACT MATERIAL; COPPER, NICKEL, TIN ALLOY CA-725

CONTACT PLATING: GOLD ON THE MATING AREA, TIN-LEAD ON THE CONTACT TAILS, NICKEL UNDERPLATE

## 346/396 SERIES CARD EDGE CONNECTOR CONTACT CODE 555,556,558,559,560 DIMENSIONS

YOUR CONNECTION TO QUALITY & SERVICE

|   | ACAD REFERENCE NO. 346-ENG-MASTER |                  |
|---|-----------------------------------|------------------|
|   | DRAWN: J.LEE                      | DATE: APR. 22/09 |
|   | CHECKED:                          | DATE:            |
|   | SCALE: 1:1                        | SHEET 2 OF 2     |
| D | DRAWING NUMBER                    | ISSUE            |

346-ENG-MASTER