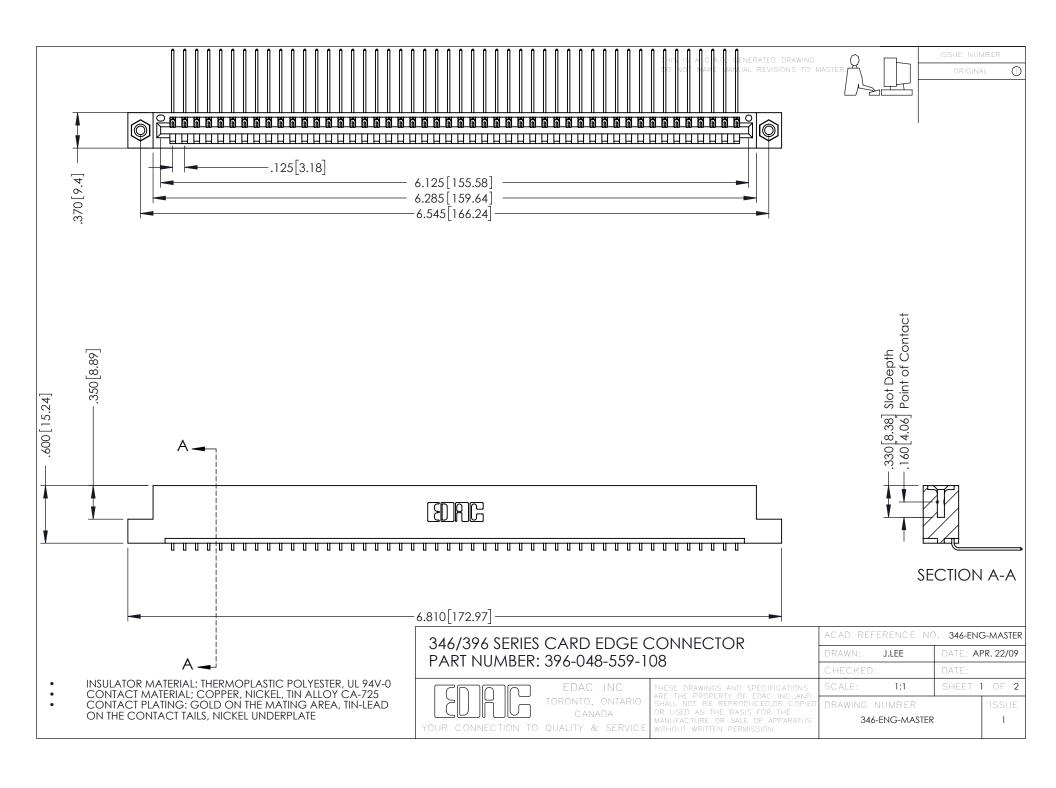

**Contact Code 555** 

**Contact Code 556** 

INSULATOR MATERIAL: THERMOPLASTIC POLYESTER, UL 94V-0 CONTACT MATERIAL; COPPER, NICKEL, TIN ALLOY CA-725

CONTACT PLATING: GOLD ON THE MATING AREA, TIN-LEAD ON THE CONTACT TAILS, NICKEL UNDERPLATE

## 346/396 SERIES CARD EDGE CONNECTOR CONTACT CODE 555,556,558,559,560 DIMENSIONS

YOUR CONNECTION TO QUALITY & SERVICE

|   | ACAD REFERENCE NO. 346-ENG-MASTER |                  |
|---|-----------------------------------|------------------|
|   | DRAWN: J.LEE                      | DATE: APR. 22/09 |
|   | CHECKED:                          | DATE:            |
|   | SCALE: 1:1                        | SHEET 2 OF 2     |
| D | DRAWING NUMBER                    | ISSUE            |

346-ENG-MASTER