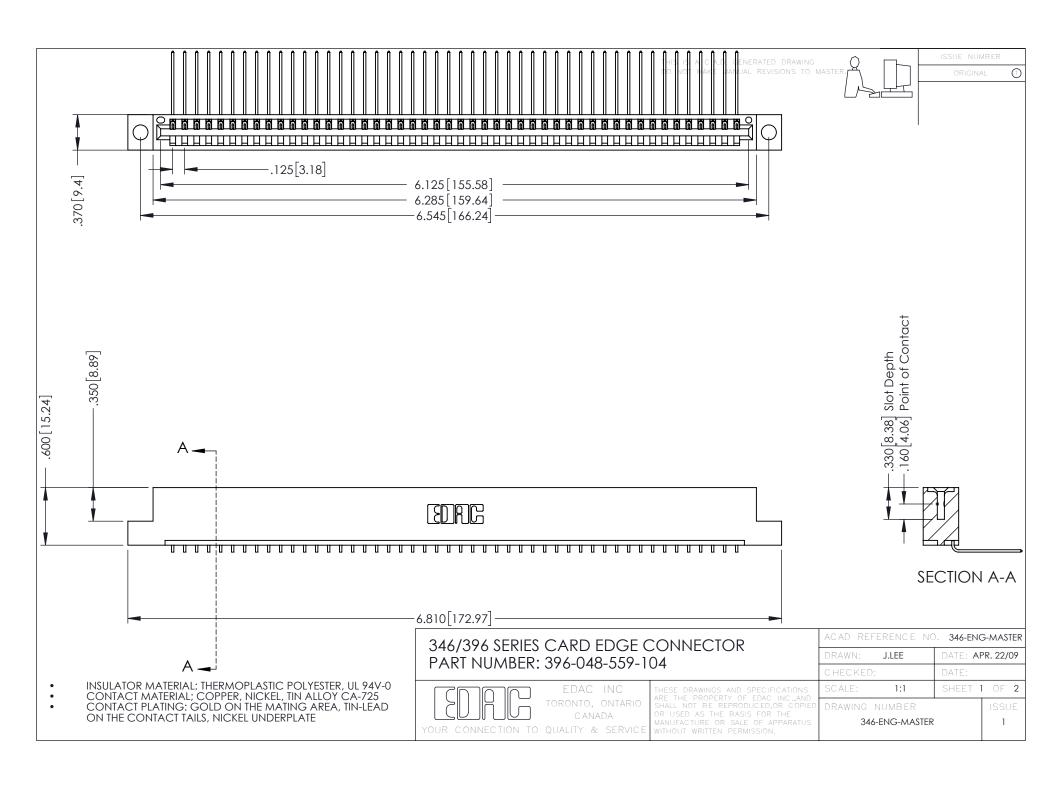

**Contact Code 555** 

**Contact Code 556** 

INSULATOR MATERIAL: THERMOPLASTIC POLYESTER, UL 94V-0 CONTACT MATERIAL; COPPER, NICKEL, TIN ALLOY CA-725

CONTACT PLATING: GOLD ON THE MATING AREA, TIN-LEAD ON THE CONTACT TAILS, NICKEL UNDERPLATE

## 346/396 SERIES CARD EDGE CONNECTOR CONTACT CODE 555,556,558,559,560 DIMENSIONS

YOUR CONNECTION TO QUALITY & SERVICE

|   | ACAD REFERENCE NO. 346-ENG-MASTER |                  |
|---|-----------------------------------|------------------|
|   | DRAWN: J.LEE                      | DATE: APR. 22/09 |
|   | CHECKED:                          | DATE:            |
|   | SCALE: 1:1                        | SHEET 2 OF 2     |
| D | DRAWING NUMBER                    | ISSUE            |