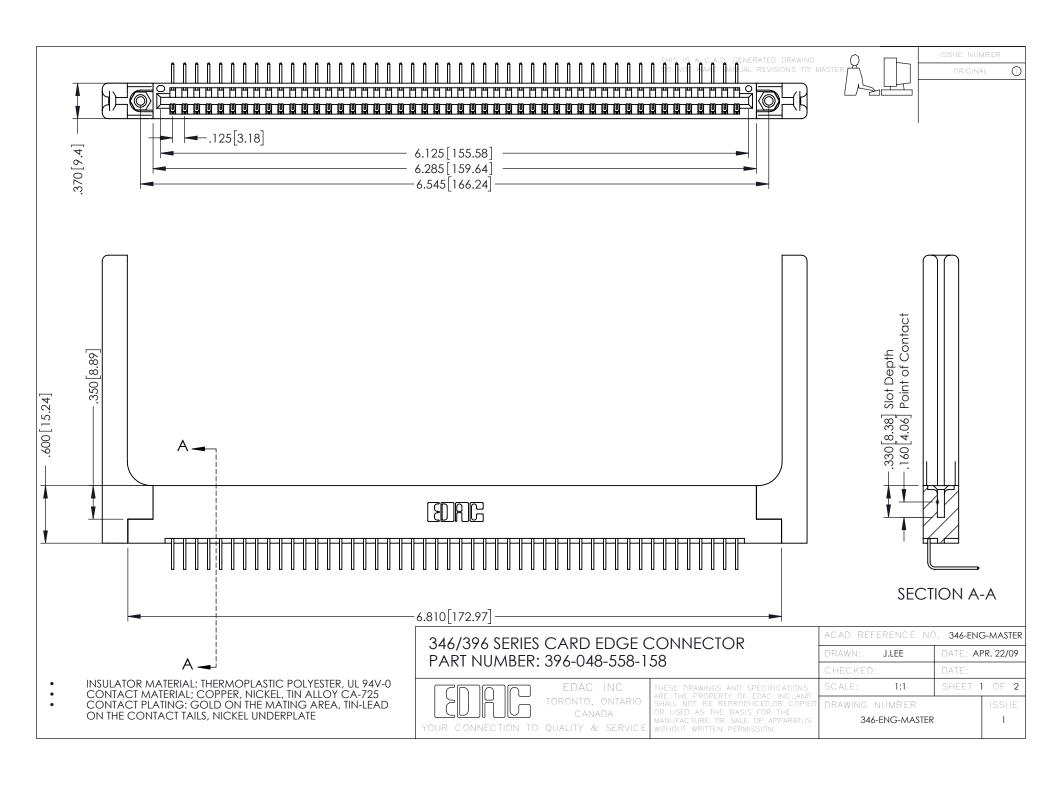

**Contact Code 555** 

**Contact Code 556** 

INSULATOR MATERIAL: THERMOPLASTIC POLYESTER, UL 94V-0 CONTACT MATERIAL; COPPER, NICKEL, TIN ALLOY CA-725

CONTACT PLATING: GOLD ON THE MATING AREA, TIN-LEAD ON THE CONTACT TAILS, NICKEL UNDERPLATE

## 346/396 SERIES CARD EDGE CONNECTOR CONTACT CODE 555,556,558,559,560 DIMENSIONS

YOUR CONNECTION TO QUALITY & SERVICE

|   | ACAD REFERENCE NO. 346-ENG-MASTER |                  |
|---|-----------------------------------|------------------|
|   | DRAWN: J.LEE                      | DATE: APR. 22/09 |
|   | CHECKED:                          | DATE:            |
|   | SCALE: 1:1                        | SHEET 2 OF 2     |
| D | DRAWING NUMBER                    | ISSUE            |