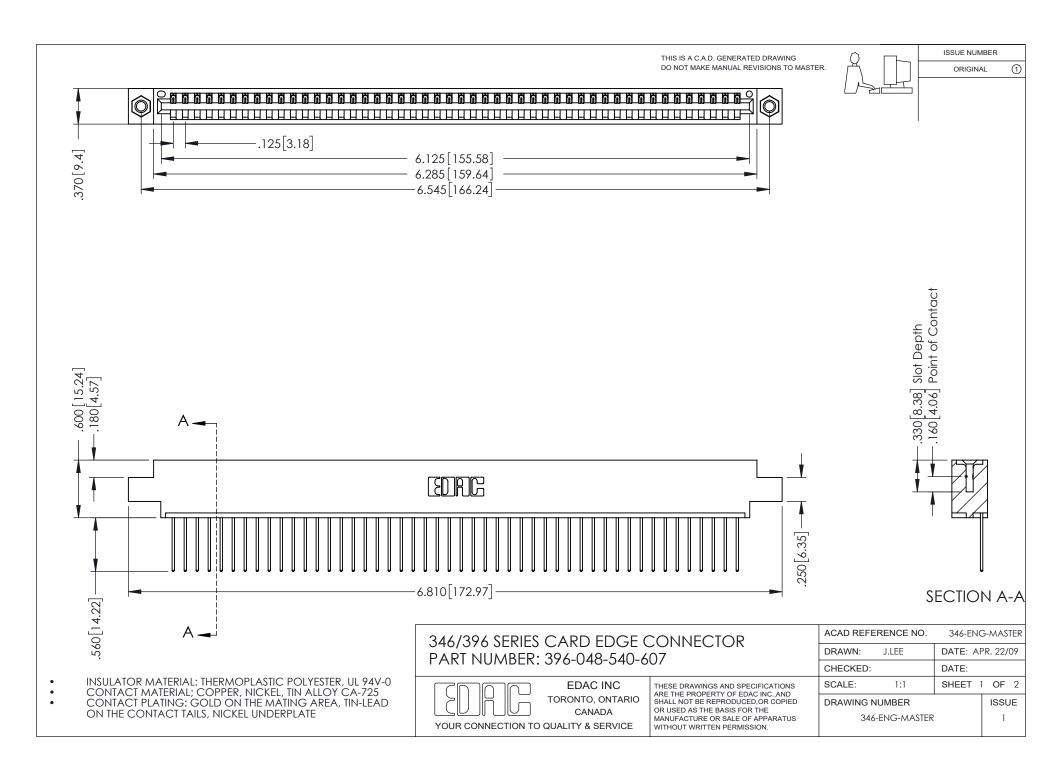

## **Contact Code 556**

INSULATOR MATERIAL: THERMOPLASTIC POLYESTER, UL 94V-0 CONTACT MATERIAL; COPPER, NICKEL, TIN ALLOY CA-725 CONTACT PLATING: GOLD ON THE MATING AREA, TIN-LEAD

ON THE CONTACT TAILS, NICKEL UNDERPLATE

## 346/396 SERIES CARD EDGE CONNECTOR CONTACT CODE 555,556,558,559,560 DIMENSIONS

YOUR CONNECTION TO QUALITY & SERVICE

**EDAC INC** TORONTO, ONTARIO CANADA

THESE DRAWINGS AND SPECIFICATIONS ARE THE PROPERTY OF EDAC INC.,AND SHALL NOT BE REPRODUCED, OR COPIED OR USED AS THE BASIS FOR THE MANUFACTURE OR SALE OF APPARATUS WITHOUT WRITTEN PERMISSION.

## **Mouser Electronics**

**Authorized Distributor** 

Click to View Pricing, Inventory, Delivery & Lifecycle Information:

EDAC:

396-048-540-607