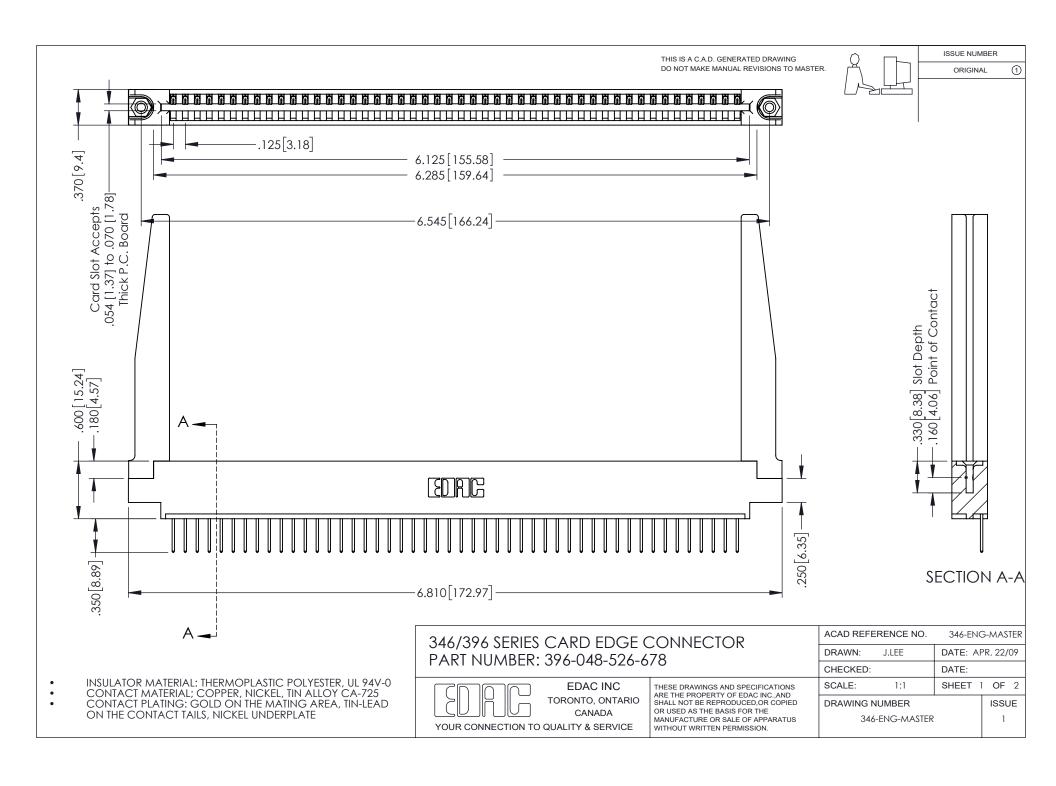

## **Contact Code 556**

INSULATOR MATERIAL: THERMOPLASTIC POLYESTER, UL 94V-0 CONTACT MATERIAL; COPPER, NICKEL, TIN ALLOY CA-725 CONTACT PLATING: GOLD ON THE MATING AREA, TIN-LEAD

ON THE CONTACT TAILS, NICKEL UNDERPLATE

## 346/396 SERIES CARD EDGE CONNECTOR CONTACT CODE 555,556,558,559,560 DIMENSIONS

YOUR CONNECTION TO QUALITY & SERVICE

**EDAC INC** TORONTO, ONTARIO CANADA

THESE DRAWINGS AND SPECIFICATIONS ARE THE PROPERTY OF EDAC INC.,AND SHALL NOT BE REPRODUCED, OR COPIED OR USED AS THE BASIS FOR THE MANUFACTURE OR SALE OF APPARATUS WITHOUT WRITTEN PERMISSION.