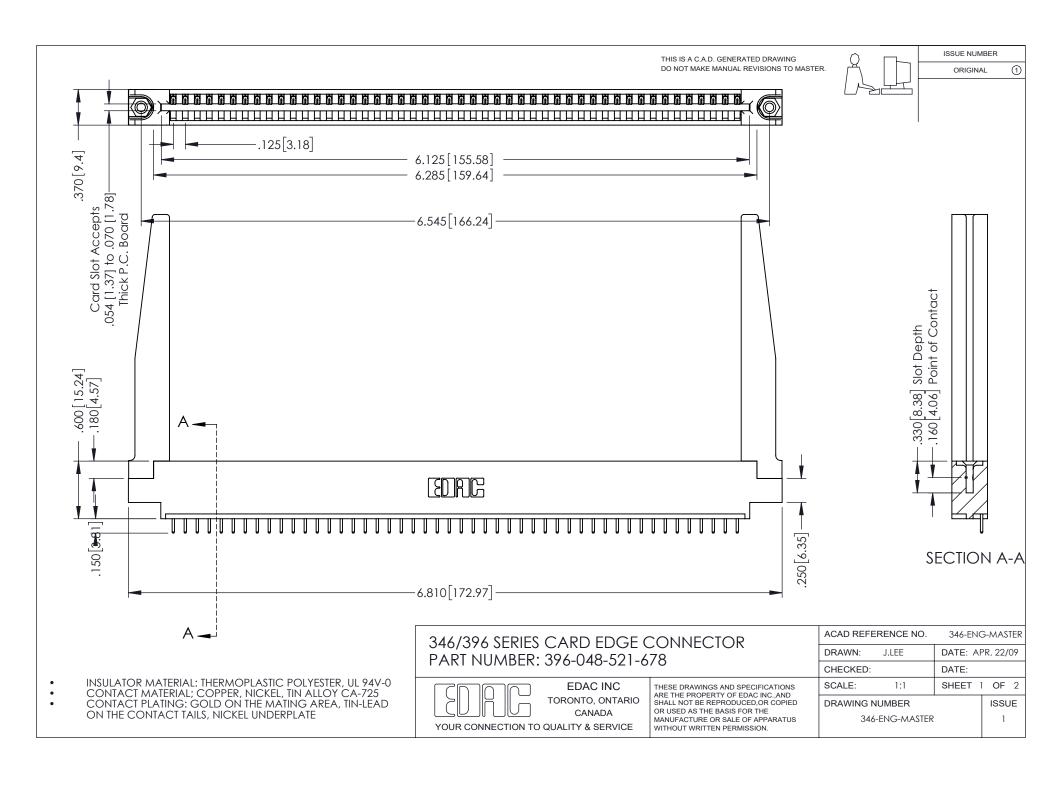

## **Contact Code 556**

INSULATOR MATERIAL: THERMOPLASTIC POLYESTER, UL 94V-0 CONTACT MATERIAL; COPPER, NICKEL, TIN ALLOY CA-725 CONTACT PLATING: GOLD ON THE MATING AREA, TIN-LEAD

ON THE CONTACT TAILS, NICKEL UNDERPLATE

## 346/396 SERIES CARD EDGE CONNECTOR CONTACT CODE 555,556,558,559,560 DIMENSIONS

YOUR CONNECTION TO QUALITY & SERVICE

**EDAC INC** TORONTO, ONTARIO CANADA

THESE DRAWINGS AND SPECIFICATIONS ARE THE PROPERTY OF EDAC INC.,AND SHALL NOT BE REPRODUCED, OR COPIED OR USED AS THE BASIS FOR THE MANUFACTURE OR SALE OF APPARATUS WITHOUT WRITTEN PERMISSION.