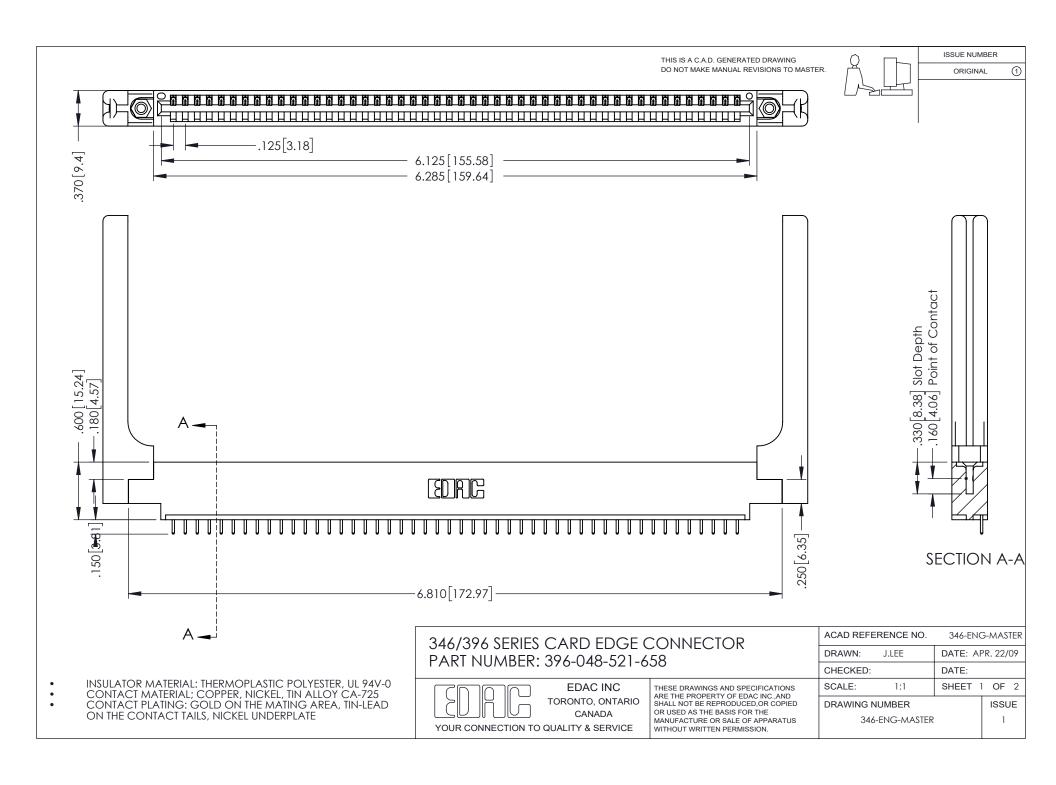

## **Contact Code 556**

INSULATOR MATERIAL: THERMOPLASTIC POLYESTER, UL 94V-0 CONTACT MATERIAL; COPPER, NICKEL, TIN ALLOY CA-725 CONTACT PLATING: GOLD ON THE MATING AREA, TIN-LEAD

ON THE CONTACT TAILS, NICKEL UNDERPLATE