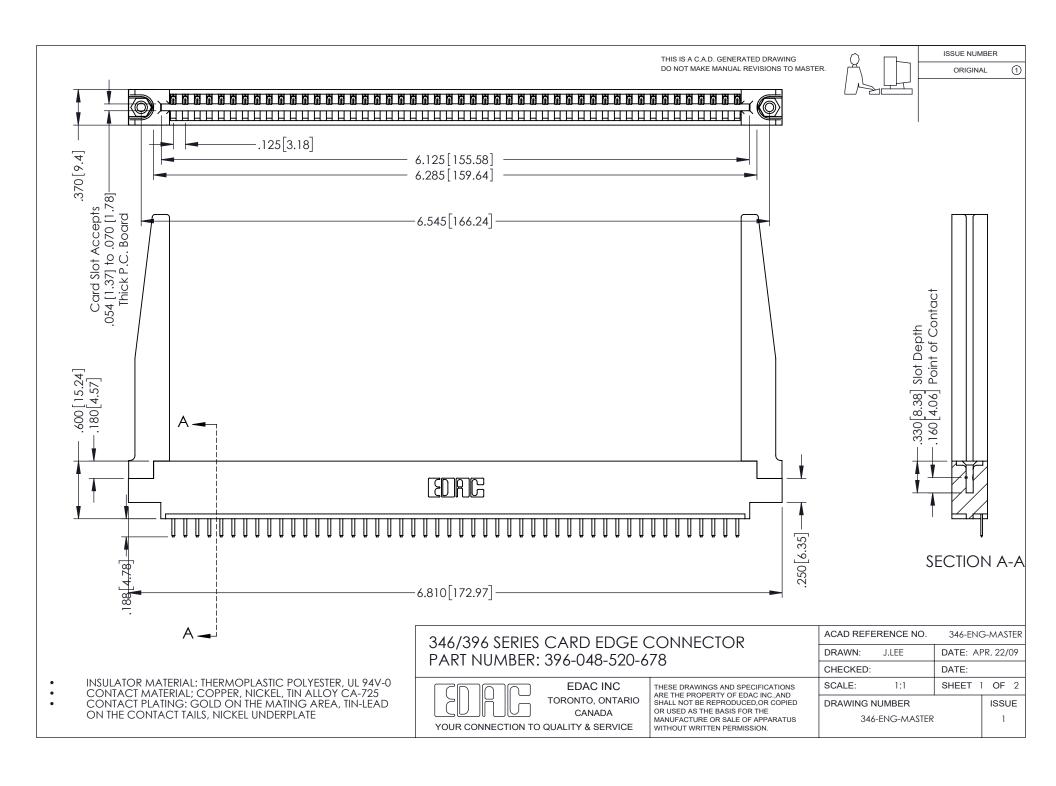

## **Contact Code 556**

INSULATOR MATERIAL: THERMOPLASTIC POLYESTER, UL 94V-0 CONTACT MATERIAL; COPPER, NICKEL, TIN ALLOY CA-725 CONTACT PLATING: GOLD ON THE MATING AREA, TIN-LEAD

ON THE CONTACT TAILS, NICKEL UNDERPLATE

## 346/396 SERIES CARD EDGE CONNECTOR CONTACT CODE 555,556,558,559,560 DIMENSIONS

YOUR CONNECTION TO QUALITY & SERVICE

**EDAC INC** TORONTO, ONTARIO CANADA

THESE DRAWINGS AND SPECIFICATIONS ARE THE PROPERTY OF EDAC INC.,AND SHALL NOT BE REPRODUCED, OR COPIED OR USED AS THE BASIS FOR THE MANUFACTURE OR SALE OF APPARATUS WITHOUT WRITTEN PERMISSION.