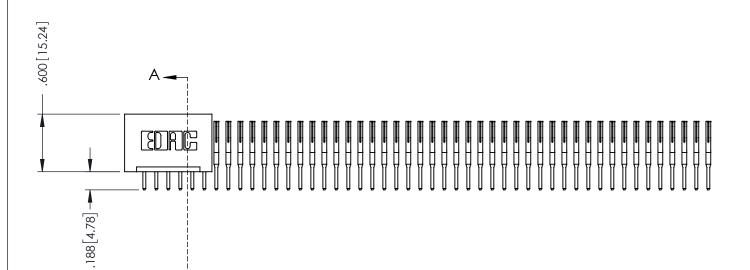

THIS IS A C.A.D. GENERATED DRAWING DO NOT MAKE MANUAL REVISIONS TO MASTER.

ISSUE NUMBER

ORIGINAL

1

-11111111 -.125[3.18] .370 [9.4] <del>.7</del>50 [19.0<del>5]</del> 910[23.11]

**SECTION A-A** 

INSULATOR MATERIAL: THERMOPLASTIC POLYESTER, UL 94V-0 CONTACT MATERIAL; COPPER, NICKEL, TIN ALLOY CA-725

CONTACT PLATING: GOLD ON THE MATING AREA, TIN-LEAD ON THE CONTACT TAILS, NICKEL UNDERPLATE

346/396 SERIES CARD EDGE CONNECTOR PART NUMBER: 396-048-520-101

YOUR CONNECTION TO QUALITY & SERVICE

**EDAC INC** TORONTO, ONTARIO CANADA

THESE DRAWINGS AND SPECIFICATIONS ARE THE PROPERTY OF EDAC INC., AND SHALL NOT BE REPRODUCED, OR COPIED OR USED AS THE BASIS FOR THE MANUFACTURE OR SALE OF APPARATUS WITHOUT WRITTEN PERMISSION.

| ACAD REFERENCE NO. | 346-ENG-MASTER   |
|--------------------|------------------|
| DRAWN: J.LEE       | DATE: APR. 22/09 |
| CHECKED:           | DATE:            |
| SCALE: 1:1         | SHEET 1 OF 2     |
| DRAWING NUMBER     | ISSUE            |