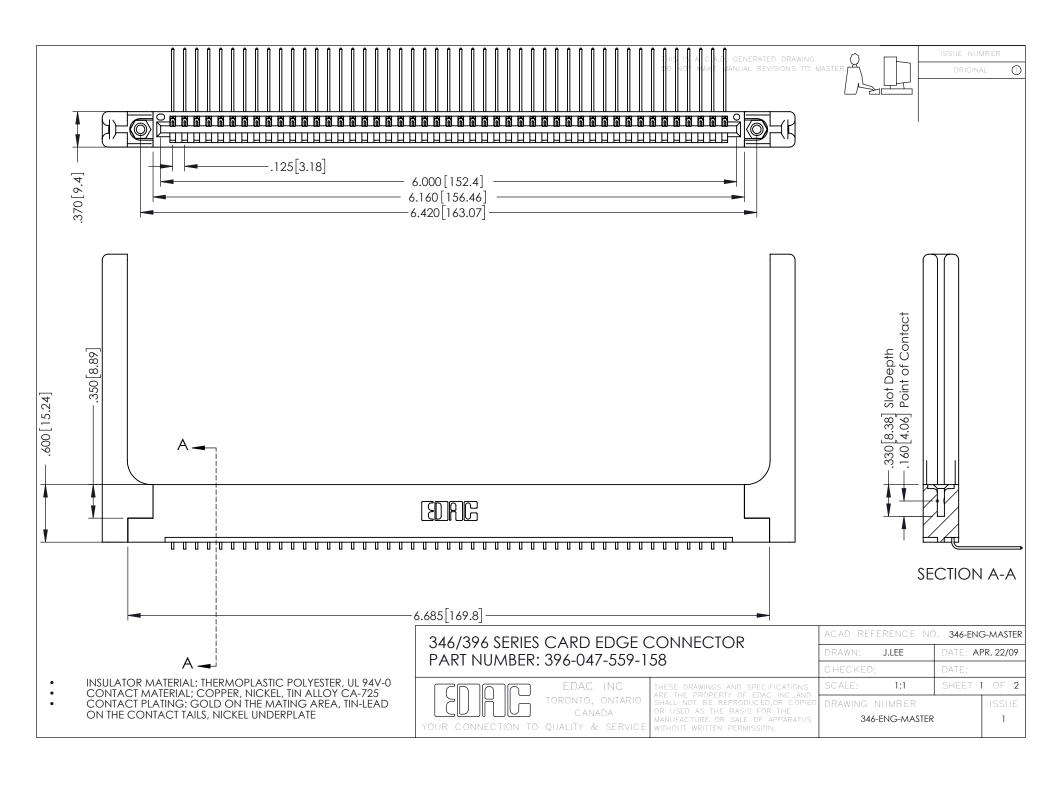

**Contact Code 555** 

**Contact Code 556** 

INSULATOR MATERIAL: THERMOPLASTIC POLYESTER, UL 94V-0 CONTACT MATERIAL; COPPER, NICKEL, TIN ALLOY CA-725

CONTACT PLATING: GOLD ON THE MATING AREA, TIN-LEAD ON THE CONTACT TAILS, NICKEL UNDERPLATE

## 346/396 SERIES CARD EDGE CONNECTOR CONTACT CODE 555,556,558,559,560 DIMENSIONS

YOUR CONNECTION TO QUALITY & SERVICE

|   | ACAD REFERENCE NO. 346-ENG-MASTER |                  |
|---|-----------------------------------|------------------|
|   | DRAWN: J.LEE                      | DATE: APR. 22/09 |
|   | CHECKED:                          | DATE:            |
|   | SCALE: 1:1                        | SHEET 2 OF 2     |
| D | DRAWING NUMBER                    | ISSUE            |

346-ENG-MASTER