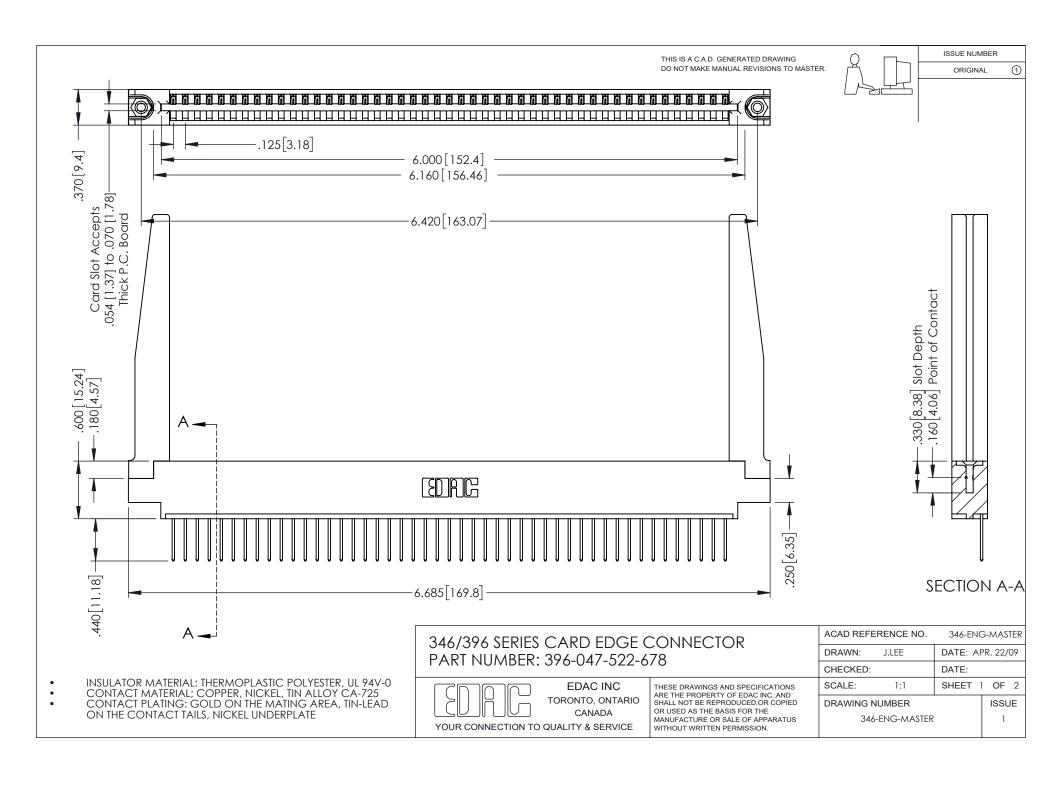

## **Contact Code 556**

INSULATOR MATERIAL: THERMOPLASTIC POLYESTER, UL 94V-0 CONTACT MATERIAL; COPPER, NICKEL, TIN ALLOY CA-725 CONTACT PLATING: GOLD ON THE MATING AREA, TIN-LEAD

ON THE CONTACT TAILS, NICKEL UNDERPLATE

## 346/396 SERIES CARD EDGE CONNECTOR CONTACT CODE 555,556,558,559,560 DIMENSIONS

YOUR CONNECTION TO QUALITY & SERVICE

**EDAC INC** TORONTO, ONTARIO CANADA

THESE DRAWINGS AND SPECIFICATIONS ARE THE PROPERTY OF EDAC INC.,AND SHALL NOT BE REPRODUCED, OR COPIED OR USED AS THE BASIS FOR THE MANUFACTURE OR SALE OF APPARATUS WITHOUT WRITTEN PERMISSION.