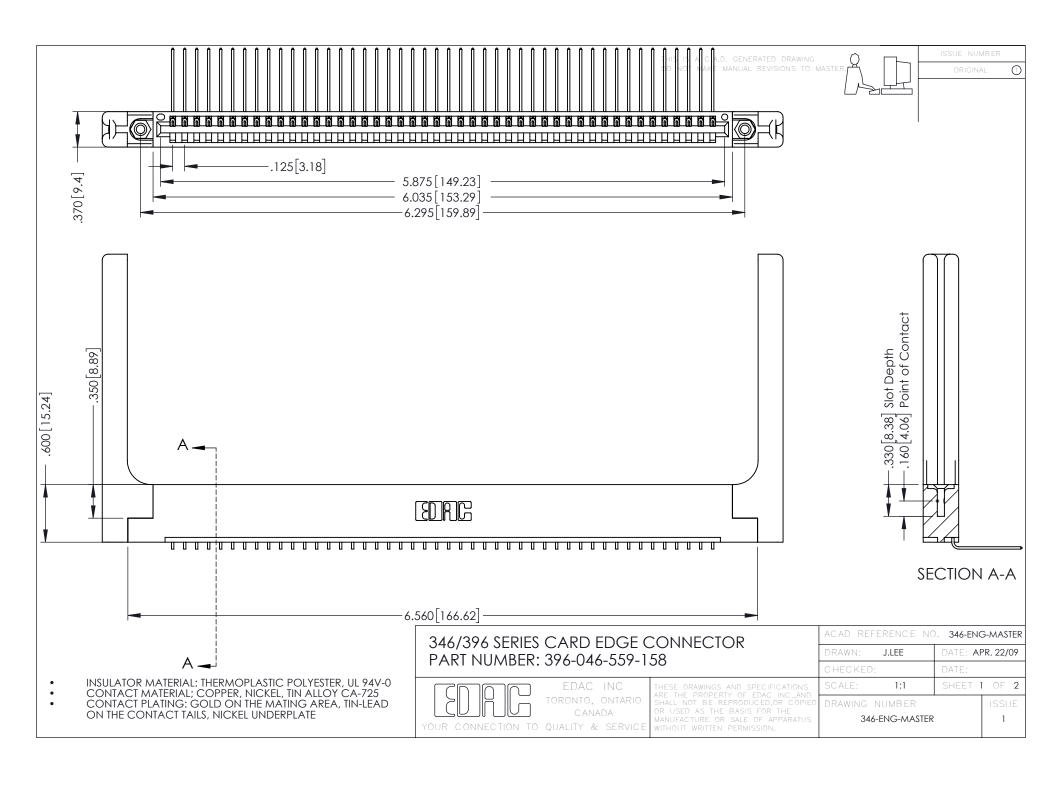

**Contact Code 555** 

**Contact Code 556** 

INSULATOR MATERIAL: THERMOPLASTIC POLYESTER, UL 94V-0 CONTACT MATERIAL; COPPER, NICKEL, TIN ALLOY CA-725

CONTACT PLATING: GOLD ON THE MATING AREA, TIN-LEAD ON THE CONTACT TAILS, NICKEL UNDERPLATE

## 346/396 SERIES CARD EDGE CONNECTOR CONTACT CODE 555,556,558,559,560 DIMENSIONS

YOUR CONNECTION TO QUALITY & SERVICE

|   | ACAD REFERENCE NO. 346-ENG-MASTER |                         |
|---|-----------------------------------|-------------------------|
|   | DRAWN: J.LEE                      | DATE: <b>APR. 22/09</b> |
|   | CHECKED:                          | DATE:                   |
|   | SCALE: 1:1                        | SHEET 2 OF 2            |
| D | DRAWING NUMBER                    | ISSUE                   |