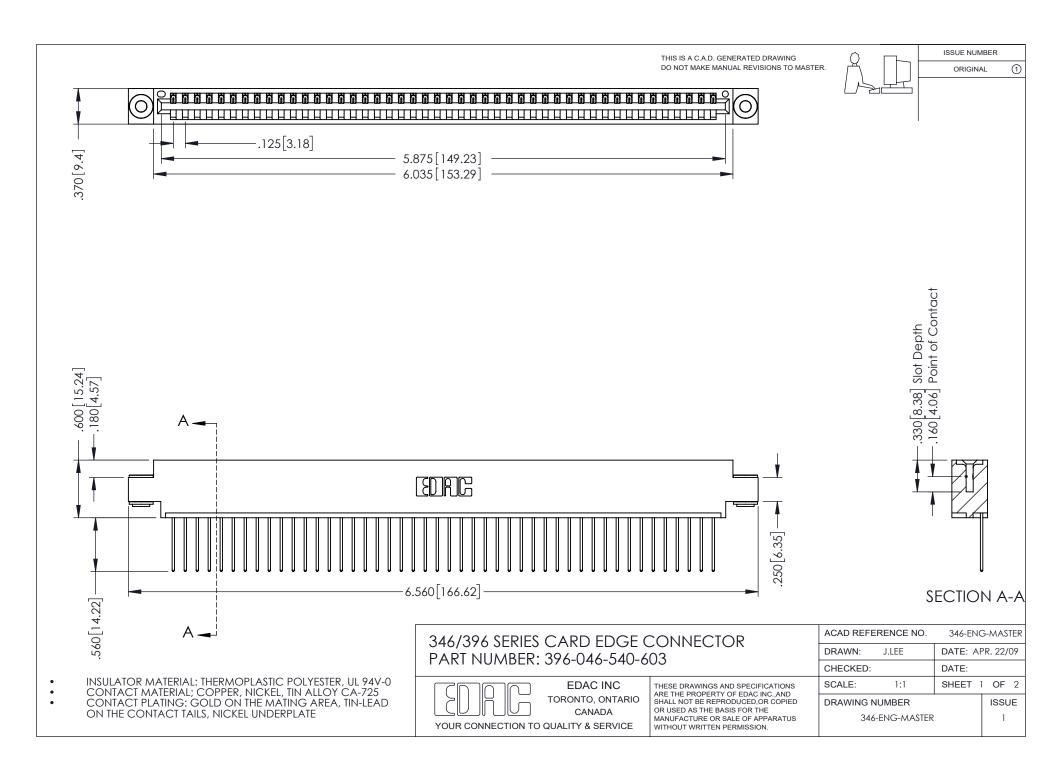

## **Contact Code 556**

INSULATOR MATERIAL: THERMOPLASTIC POLYESTER, UL 94V-0 CONTACT MATERIAL; COPPER, NICKEL, TIN ALLOY CA-725 CONTACT PLATING: GOLD ON THE MATING AREA, TIN-LEAD

ON THE CONTACT TAILS, NICKEL UNDERPLATE

## 346/396 SERIES CARD EDGE CONNECTOR CONTACT CODE 555,556,558,559,560 DIMENSIONS

YOUR CONNECTION TO QUALITY & SERVICE

**EDAC INC** TORONTO, ONTARIO CANADA

THESE DRAWINGS AND SPECIFICATIONS ARE THE PROPERTY OF EDAC INC.,AND SHALL NOT BE REPRODUCED, OR COPIED OR USED AS THE BASIS FOR THE MANUFACTURE OR SALE OF APPARATUS WITHOUT WRITTEN PERMISSION.

## **Mouser Electronics**

**Authorized Distributor** 

Click to View Pricing, Inventory, Delivery & Lifecycle Information:

EDAC:

396-046-540-603