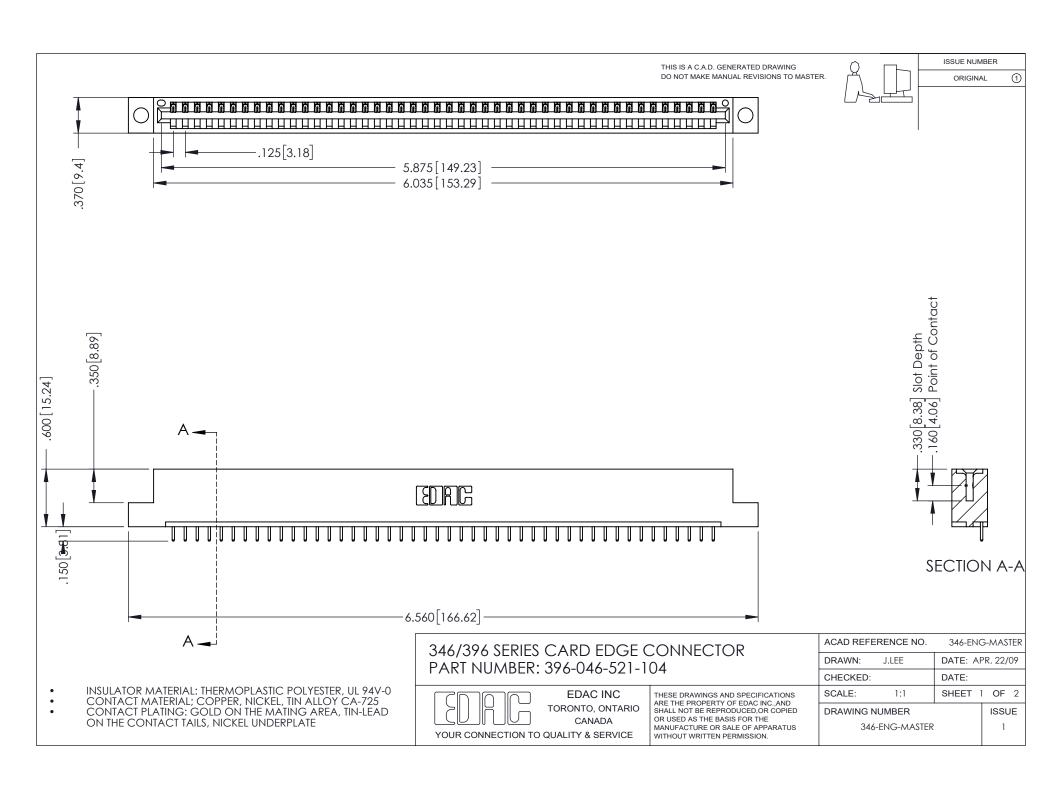

## **Contact Code 556**

INSULATOR MATERIAL: THERMOPLASTIC POLYESTER, UL 94V-0 CONTACT MATERIAL; COPPER, NICKEL, TIN ALLOY CA-725 CONTACT PLATING: GOLD ON THE MATING AREA, TIN-LEAD

ON THE CONTACT TAILS, NICKEL UNDERPLATE

## 346/396 SERIES CARD EDGE CONNECTOR CONTACT CODE 555,556,558,559,560 DIMENSIONS

YOUR CONNECTION TO QUALITY & SERVICE

**EDAC INC** TORONTO, ONTARIO CANADA

THESE DRAWINGS AND SPECIFICATIONS ARE THE PROPERTY OF EDAC INC.,AND SHALL NOT BE REPRODUCED, OR COPIED OR USED AS THE BASIS FOR THE MANUFACTURE OR SALE OF APPARATUS WITHOUT WRITTEN PERMISSION.